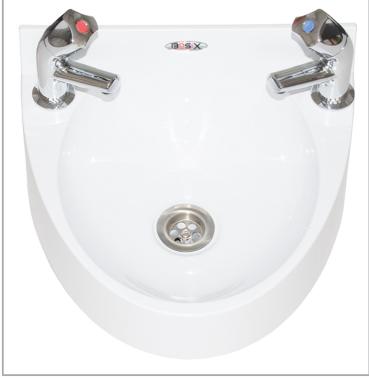

## **BaSix WS1-TX-BD-WHITE**

BaSix Hand Wash Station with a pair of AquaTechnix DOME head Reg4 certified taps (WHITE)

Accreditation: Kiwa KUKreg4 1+

Basin Range: WS1 Controls: Dome Tap Type: Basin

## **FEATURES & BENEFITS**

- Range of hygienic hand washing solutions.
- Helps operations meet their requirement to provide hand-washing stations on site.
- Good and safe habits are more easily followed and enforced.
- Engineered from a single-piece, moulded high-grade polycarbonate ABS plastic.
- Strong & durable with no sharp edges.
- Eco-friendly the WS1 can be fully recycled & has lower embedded energy costs than traditional stainless steel basins.