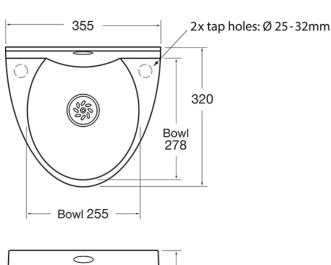

## **TECHNICAL INFO**

 Dimensions: O/D: 355 x 320 x 195mm Bowl: 255 x 278 x 110mm deep

Dimensions are in millimeters. If a Cad file is required please visit <u>www.mechline.com</u>.

MECHLINE DEVELOPMENTS LIMITED