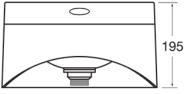

## **TECHNICAL INFO**

 Dimensions: O/D: 355 x 320 x 195mm Bowl: 255 x 278 x 110mm deep

Dimensions are in millimeters. If a Cad file is required please visit <u>www.mechline.com</u>.

MECHLINE DEVELOPMENTS LIMITED