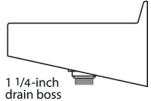

## MODEL:

BaSix WS1-TX-BD-WHITE

Dimensions are in millimeters. If a Cad file is required please visit <u>www.mechline.com</u>.

MECHLINE DEVELOPMENTS LIMITED Tel: <u>+44 (0)1908 261511</u> | Email: <u>info@mechline.com</u> | Web: <u>www.mechline.com</u>