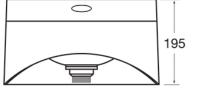

## MODEL:

BaSix WS1-TX-BD-WHITE

Dimensions are in millimeters. If a Cad file is required please visit <u>www.mechline.com</u>.

MECHLINE DEVELOPMENTS LIMITED Tel: <u>+44 (0)1908 261511</u> | Email: <u>info@mechline.com</u> | Web: <u>www.mechline.com</u>