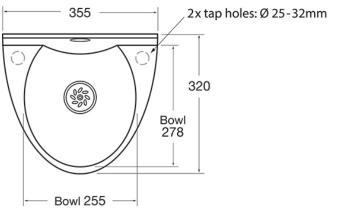

## MODEL:

BaSix WS1-TX-BD-WHITE

Dimensions are in millimeters. If a Cad file is required please visit <u>www.mechline.com</u>.

MECHLINE DEVELOPMENTS LIMITED Tel: <u>+44 (0)1908 261511</u> | Email: <u>info@mechline.com</u> | Web: <u>www.mechline.com</u>