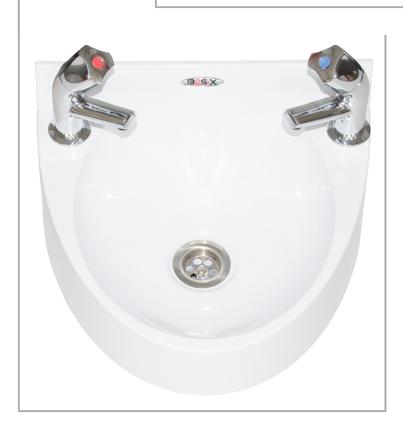

BaSix Hand Wash Station with a pair of AquaTechnix DOME head Reg4 certified taps (WHITE)

Accreditation: Kiwa KUKreg4 1+ Basin Range: WS1 Controls: Dome Tap Type: Basin

## FEATURES & BENEFITS

- Range of hygienic hand washing solutions.
- Helps operations meet their requirement to provide hand-washing stations on site.
- Good and safe habits are more easily followed and enforced.
- Engineered from a single-piece, moulded high-grade polycarbonate ABS plastic.
- Strong & durable with no sharp edges.
- Eco-friendly the WS1 can be fully recycled & has lower embedded energy costs than traditional stainless steel basins.