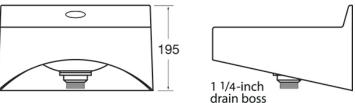

## **TECHNICAL INFO**

 Dimensions: O/D: 355 x 320 x 195mm Bowl: 255 x 278 x 110mm deep

Dimensions are in millimeters. If a Cad file is required please visit <u>www.mechline.com</u>.

MECHLINE DEVELOPMENTS LIMITED