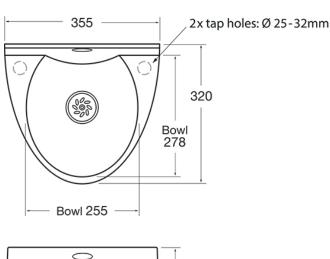

## **TECHNICAL INFO**

 Dimensions: O/D: 355 x 320 x 195mm Bowl: 255 x 278 x 110mm deep

Dimensions are in millimeters. If a Cad file is required please visit <u>www.mechline.com</u>.

MECHLINE DEVELOPMENTS LIMITED