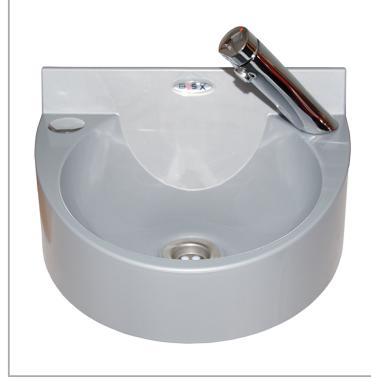

MODEL:

BaSix WS1-T2

BaSix Hand Wash Station. Soft-touch operated, time flow tap. Includes Delabie Temposoft 2 tap, M-MX91 manual mixer, water hose & tap hole stopper

Accreditation: WRAS Basin Range: WS1 Controls: Soft-touch Tap Type: Temposoft 2

## **FEATURES & BENEFITS**

- Range of hygienic hand washing solutions.
- Helps operations meet their requirement to provide hand-washing stations on site.
- Good and safe habits are more easily followed and enforced.
- Engineered from a single-piece, moulded high-grade polycarbonate ABS plastic.
- Strong & durable with no sharp edges.
- Eco-friendly the WS1 can be fully recycled & has lower embedded energy costs than traditional stainless steel basins.
- 90% water saving with a Delabie hands free tap.