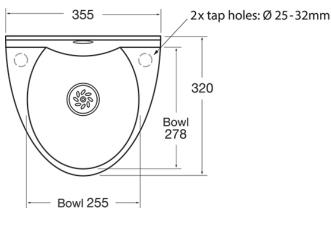

## **TECHNICAL INFO**

 Dimensions: O/D: 355 x 320 x 195mm Bowl: 255 x 278 x 110mm deep

Dimensions are in millimeters. If a Cad file is required please visit www.mechline.com

MECHLINE DEVELOPMENTS LIMITED