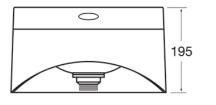

## **TECHNICAL INFO**

 Dimensions: O/D: 355 x 320 x 195mm Bowl: 255 x 278 x 110mm deep

Dimensions are in millimeters. If a Cad file is required please visit www.mechline.com

MECHLINE DEVELOPMENTS LIMITED