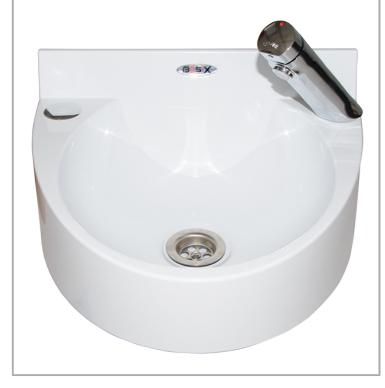

## **BaSix WS1-T2-WHITE**

BaSix Hand Wash Station. Soft-touch operated, time flow tap. Includes Delabie Temposoft 2 tap, M-MX91 manual mixer, water hose & tap hole stopper (WHITE)

Accreditation: WRAS Basin Range: WS1 Controls: Soft-touch Tap Type: Temposoft 2

## **FEATURES & BENEFITS**

- Range of hygienic hand washing solutions.
- Helps operations meet their requirement to provide hand-washing stations on site.
- Good and safe habits are more easily followed and enforced.
- Engineered from a single-piece, moulded high-grade polycarbonate ABS plastic.
- Strong & durable with no sharp edges.
- Eco-friendly the WS1 can be fully recycled & has lower embedded energy costs than traditional stainless steel basins.
- 90% water saving with a Delabie hands free tap.