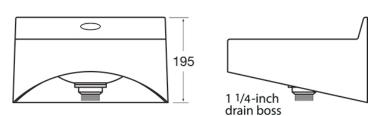

## **TECHNICAL INFO**

- Dimensions: O/D: 355 x 320 x 195mm Bowl: 255 x 278 x 110mm deep
- Basin material: Polycarbonate ABS plastic
- Basin weight: 0.99kg
- One and one quarter inch drain waste fitting supplied
- Supplied with manual mixing valve for hot & cold supplies with integrally fitted check valves
- Taps used on this basin are DLB-1481000

Dimensions are in millimeters. If a Cad file is required please visit www.mechline.com

MECHLINE DEVELOPMENTS LIMITED

Tel: +44 (0)1908 261511 | Email: info@mechline.com | Web: www.mechline.com