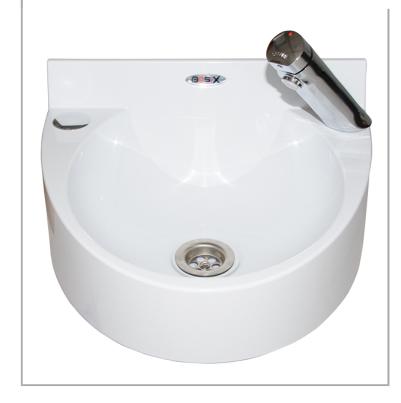

## **BaSix WS1-T2-WHITE**

BaSix Hand Wash Station. Soft-touch operated, time flow tap. Includes Delabie Temposoft 2 tap, M-MX91 manual mixer, water hose & tap hole stopper (WHITE)

Accreditation: WRAS Basin Range: WS1 Controls: Soft-touch Tap Type: Temposoft 2

## **FEATURES & BENEFITS**

- Range of hygienic hand washing solutions.
- Helps operations meet their requirement to provide hand-washing stations on site.
- Good and safe habits are more easily followed and enforced.
- Engineered from a single-piece, moulded high-grade polycarbonate ABS plastic.
- Strong & durable with no sharp edges.
- Eco-friendly the WS1 can be fully recycled & has lower embedded energy costs than traditional stainless steel basins.
- 90% water saving with a Delabie hands free tap.

## **TECHNICAL INFO**

- Dimensions: O/D: 355 x 320 x 195mm Bowl: 255 x 278 x 110mm deep
- Basin material: Polycarbonate ABS plastic
- Basin weight: 0.99kg
- One and one quarter inch drain waste fitting supplied
- Supplied with manual mixing valve for hot & cold supplies with integrally fitted check valves
- Taps used on this basin are DLB-1481000