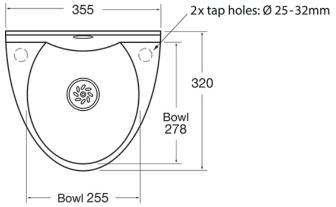

## **TECHNICAL INFO**

- Dimensions: O/D: 355 x 320 x 195mm Bowl: 255 x 278 x 110mm deep
- Basin material: Polycarbonate ABS plastic
- Basin weight: 0.99kg
- One and one quarter inch drain waste fitting supplied
- Supplied with manual mixing valve for hot & cold supplies with integrally fitted check valves
- Taps used on this basin are DLB-1481000

Dimensions are in millimeters. If a Cad file is required please visit www.mechline.com

MECHLINE DEVELOPMENTS LIMITED

Tel: +44 (0)1908 261511 | Email: info@mechline.com | Web: www.mechline.com