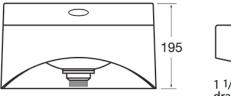

## **TECHNICAL INFO**

- Dimensions: O/D: 355 x 320 x 195mm Bowl: 255 x 278 x 110mm deep
- Basin material: Polycarbonate ABS plastic
- Basin weight: 0.99kg
- One and one quarter inch drain waste fitting supplied
- Supplied with thermostatic mixing valve for hot & cold supplies with integrally fitted check valves
- Taps used on this basin are DLB-1481000