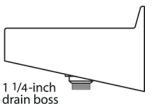

## **TECHNICAL INFO**

- Dimensions: O/D: 355 x 320 x 195mm Bowl: 255 x 278 x 110mm deep
- Basin material: Polycarbonate ABS plastic
- Basin weight: 0.99kg
- One and one quarter inch drain waste fitting supplied
- Supplied with thermostatic mixing valve for hot & cold supplies with integrally fitted check valves
- Taps used on this basin are DLB-1481000