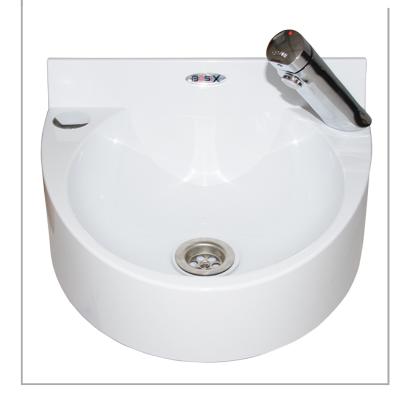

## **BaSix WS1-T2-T-WHITE**

BaSix Hand Wash Station. Soft-touch operated, time flow tap. Includes Delabie Temposoft 2 tap, Premix Nano thermostatic mixer, water hose & tap hole stopper (WHITE)

Accreditation: WRAS Basin Range: WS1 Controls: Soft-touch Tap Type: Temposoft 2

## **FEATURES & BENEFITS**

- Range of hygienic hand washing solutions.
- Helps operations meet their requirement to provide hand-washing stations on site.
- Good and safe habits are more easily followed and enforced.
- Engineered from a single-piece, moulded high-grade polycarbonate ABS plastic.
- Strong & durable with no sharp edges.
- Eco-friendly the WS1 can be fully recycled & has lower embedded energy costs than traditional stainless steel basins.
- 90% water saving with a Delabie hands free tap.

## **TECHNICAL INFO**

- Dimensions: O/D: 355 x 320 x 195mm Bowl: 255 x 278 x 110mm deep
- Basin material: Polycarbonate ABS plastic
- Basin weight: 0.99kg
- One and one quarter inch drain waste fitting supplied
- Supplied with thermostatic mixing valve for hot & cold supplies with integrally fitted check valves
- Taps used on this basin are DLB-1481000