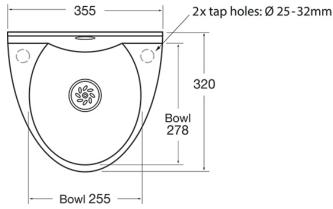

## **TECHNICAL INFO**

- Dimensions: O/D: 355 x 320 x 195mm Bowl: 255 x 278 x 110mm deep
- Basin material: Polycarbonate ABS plastic
- Basin weight: 0.99kg
- One and one quarter inch drain waste fitting supplied
- Supplied with thermostatic mixing valve for hot & cold supplies with integrally fitted check valves
- Taps used on this basin are DLB-1481000