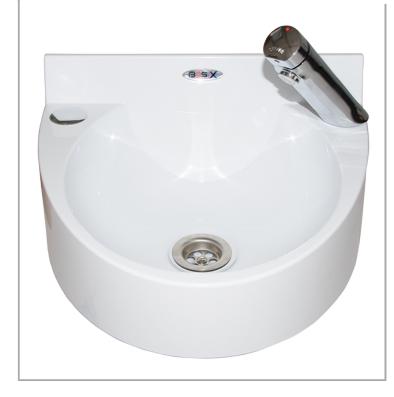

## **BaSix WS1-T2-T-WHITE**

BaSix Hand Wash Station. Soft-touch operated, time flow tap. Includes Delabie Temposoft 2 tap, Premix Nano thermostatic mixer, water hose & tap hole stopper (WHITE)

Accreditation: WRAS Basin Range: WS1 Controls: Soft-touch Tap Type: Temposoft 2

## **FEATURES & BENEFITS**

- Range of hygienic hand washing solutions.
- Helps operations meet their requirement to provide hand-washing stations on site.
- Good and safe habits are more easily followed and enforced.
- Engineered from a single-piece, moulded high-grade polycarbonate ABS plastic.
- Strong & durable with no sharp edges.
- Eco-friendly the WS1 can be fully recycled & has lower embedded energy costs than traditional stainless steel basins.
- 90% water saving with a Delabie hands free tap.