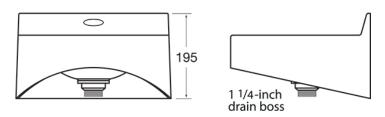

## **TECHNICAL INFO**

- Dimensions: O/D: 355 x 320 x 195mm Bowl: 255 x 278 x 110mm deep
- Basin material: Polycarbonate ABS plastic
- Basin weight: 0.99kg
- One and one quarter inch drain waste fitting supplied
- Supplied with thermostatic mixing valve for hot & cold supplies with integrally fitted check valves
- Taps used on this basin are DLB-1481000