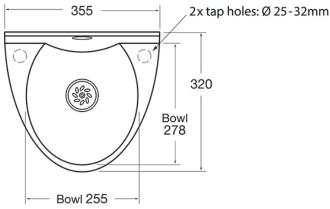

## **TECHNICAL INFO**

- Dimensions: O/D: 355 x 320 x 195mm Bowl: 255 x 278 x 110mm deep
- Basin material: Polycarbonate ABS plastic
- Basin weight: 0.99kg
- One and one quarter inch drain waste fitting supplied
- Supplied with thermostatic mixing valve for hot & cold supplies with integrally fitted check valves
- Taps used on this basin are DLB-1481000