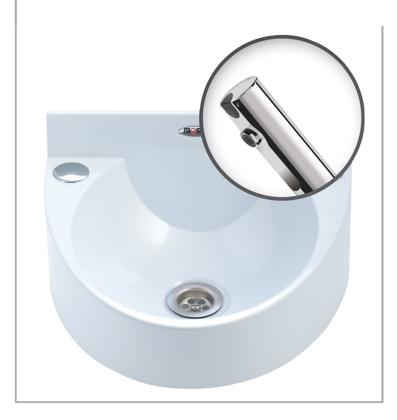

## **BaSix WS1-NT4-WHITE**

BaSix Hand Wash Station. Battery-Operated, Hands-Free operation. Includes Delabie Tempomatic 4 tap, M-MX91 manual mixer, water hose & tap hole stopper

Accreditation: WRAS
Basin Range: WS1
Controls: Battery operated
Tap Type: Tempomatic 4

## **FEATURES & BENEFITS**

- Range of hygienic hand washing solutions.
- Helps operations meet their requirement to provide hand-washing stations on site.
- Good and safe habits are more easily followed and enforced.
- Engineered from a single-piece, moulded high-grade polycarbonate ABS plastic.
- Strong & durable with no sharp edges.
- Eco-friendly the WS1 can be fully recycled & has lower embedded energy costs than traditional stainless steel basins.
- 90% water saving with a Delabie hands free tap.