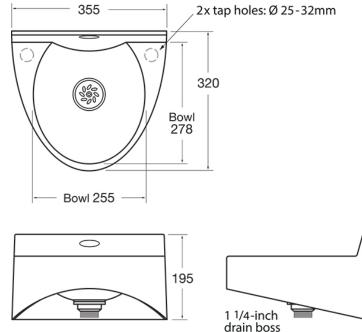

Dimensions are in millimeters. If a Cad file is required please visit <u>www.mechline.com</u>.

MECHLINE DEVELOPMENTS LIMITED

Tel: +44 (0)1908 261511 | Email: info@mechline.com | Web: www.mechline.com