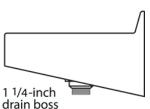

## **TECHNICAL INFO**

- Dimensions: O/D: 355 x 320 x 195mm Bowl: 255 x 278 x 110mm deep
- Basin material: Polycarbonate ABS plastic
- Basin weight: 0.99kg
- One and one quarter inch drain waste fitting supplied
- Supplied with manual mixing valve for hot & cold supplies with integrally fitted check valves
- Taps used on this basin are DLB-1490880