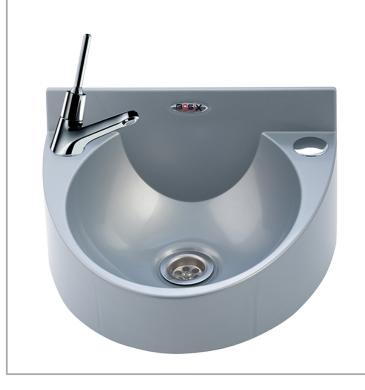

MODEL:

BaSix WS1-MT

BaSix Hand Wash Station with 'auto shut-off' single LEVER tap and manual mixer

**Basin Range:** WS1 **Controls:** Auto shut-off

## **FEATURES & BENEFITS**

- Range of hygienic hand washing solutions.
- Helps operations meet their requirement to provide hand-washing stations on site.
- Good and safe habits are more easily followed and enforced.
- Engineered from a single-piece, moulded high-grade polycarbonate ABS plastic.
- Strong & durable with no sharp edges.
- Eco-friendly the WS1 can be fully recycled & has lower embedded energy costs than traditional stainless steel basins.
- Optional splashback available

## **TECHNICAL INFO**

- Dimensions: O/D: 355 x 320 x 195mm Bowl: 255 x 278 x 110mm deep
- Basin material: Polycarbonate ABS plastic
- Basin weight: 0.99kg
- One and one quarter inch drain waste fitting supplied
- Supplied with manual mixing valve for hot & cold supplies with integrally fitted check valves
- Taps used on this basin are DLB-1490880