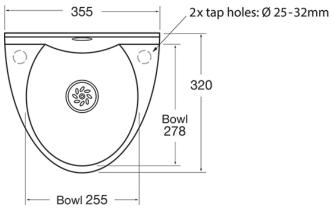

## **TECHNICAL INFO**

- Dimensions: O/D: 355 x 320 x 195mm Bowl: 255 x 278 x 110mm deep
- Basin material: Polycarbonate ABS plastic
- Basin weight: 0.99kg
- One and one quarter inch drain waste fitting supplied
- Supplied with manual mixing valve for hot & cold supplies with integrally fitted check valves
- Taps used on this basin are DLB-1490880

Dimensions are in millimeters. If a Cad file is required please visit www.mechline.com.

MECHLINE DEVELOPMENTS LIMITED

Tel: <u>+44 (0)1908 261511</u> | Email: <u>info@mechline.com</u> | Web: <u>www.mechline.com</u>