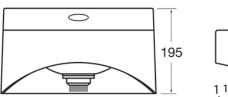

## **TECHNICAL INFO**

- Dimensions: O/D: 355 x 320 x 195mm Bowl: 255 x 278 x 110mm deep
- Basin material: Polycarbonate ABS plastic
- Basin weight: 0.99kg
- One and one quarter inch drain waste fitting supplied
- Supplied with manual mixing valve for hot & cold supplies with integrally fitted check valves
- Taps used on this basin are DLB-1490880

Dimensions are in millimeters. If a Cad file is required please visit www.mechline.com.

MECHLINE DEVELOPMENTS LIMITED

Tel: <u>+44 (0)1908 261511</u> | Email: <u>info@mechline.com</u> | Web: <u>www.mechline.com</u>