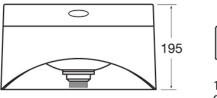

## **TECHNICAL INFO**

- Dimensions: O/D: 355 x 320 x 195mm Bowl: 255 x 278 x 110mm deep
- Basin material: Polycarbonate ABS plastic
- Basin weight: 0.99kg
- One and one quarter inch drain waste fitting supplied
- Supplied with thermostatic mixing valve for hot & cold supplies with integrally fitted check valves
- Taps used on this basin are DLB-1490880

Dimensions are in millimeters. If a Cad file is required please visit <u>www.mechline.com</u>.

MECHLINE DEVELOPMENTS LIMITED

Tel: <u>+44 (0)1908 261511</u> | Email: <u>info@mechline.com</u> | Web: <u>www.mechline.com</u>