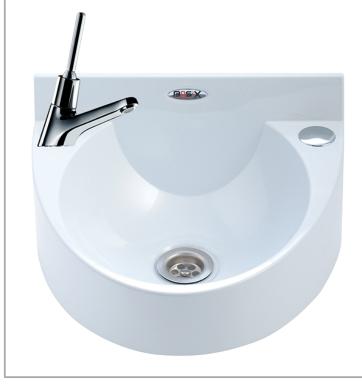

## **BaSix WS1-MT-T-WHITE**

BaSix Hand Wash Station with 'auto shut-off' single LEVER tap and thermostatic mixer (WHITE)

**Basin Range:** WS1 **Controls:** Auto shut-off

## **FEATURES & BENEFITS**

- Range of hygienic hand washing solutions.
- Helps operations meet their requirement to provide hand-washing stations on site.
- Good and safe habits are more easily followed and enforced.
- Engineered from a single-piece, moulded high-grade polycarbonate ABS plastic.
- Strong & durable with no sharp edges.
- Eco-friendly the WS1 can be fully recycled & has lower embedded energy costs than traditional stainless steel basins.