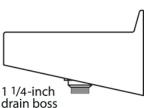

## **TECHNICAL INFO**

- Dimensions: O/D: 355 x 320 x 195mm Bowl: 255 x 278 x 110mm deep
- Basin material: Polycarbonate ABS plastic
- Basin weight: 0.99kg
- One and one quarter inch drain waste fitting supplied
- Supplied with thermostatic mixing valve for hot & cold supplies with integrally fitted check valves
- Taps used on this basin are DLB-1490880