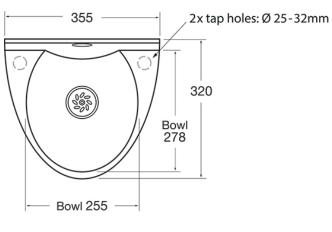

## **TECHNICAL INFO**

- Dimensions: O/D: 355 x 320 x 195mm Bowl: 255 x 278 x 110mm deep
- Basin material: Polycarbonate ABS plastic
- Basin weight: 0.99kg
- One and one quarter inch drain waste fitting supplied
- Supplied with thermostatic mixing valve for hot & cold supplies with integrally fitted check valves
- Taps used on this basin are DLB-1490880

Dimensions are in millimeters. If a Cad file is required please visit <u>www.mechline.com</u>.

MECHLINE DEVELOPMENTS LIMITED

Tel: <u>+44 (0)1908 261511</u> | Email: <u>info@mechline.com</u> | Web: <u>www.mechline.com</u>