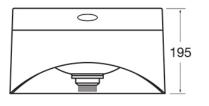

## **TECHNICAL INFO**

- Dimensions: O/D: 355 x 320 x 195mm Bowl: 255 x 278 x 110mm deep
- Basin material: Polycarbonate ABS plastic
- Basin weight: 0.99kg
- One and one quarter inch drain waste fitting supplied
- Tap used on this basin is 500ML-SINGLE

Dimensions are in millimeters. If a Cad file is required please visit <u>www.mechline.com</u>.

MECHLINE DEVELOPMENTS LIMITED

Tel: +44 (0)1908 261511 | Email: info@mechline.com | Web: www.mechline.com