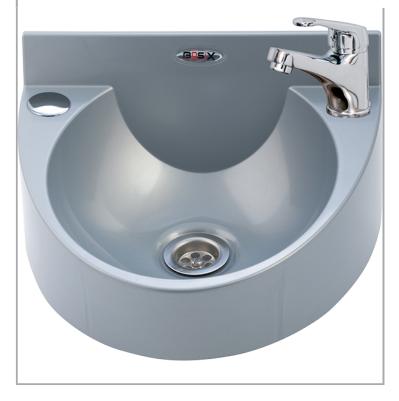

MODEL:

BaSix WS1-MM

BaSix Hand Wash Station with Monobloc, single LEVER mixer tap

Basin Range: WS1 Controls: Lever

Tap Type: Monobloc Mixer

## **FEATURES & BENEFITS**

- Range of hygienic hand washing solutions.
- Helps operations meet their requirement to provide hand-washing stations on site.
- Good and safe habits are more easily followed and enforced.
- Engineered from a single-piece, moulded high-grade polycarbonate ABS plastic.
- Strong & durable with no sharp edges.
- Eco-friendly the WS1 can be fully recycled & has lower embedded energy costs than traditional stainless steel basins.
- Optional splashback available

## **TECHNICAL INFO**

- Dimensions: O/D: 355 x 320 x 195mm Bowl: 255 x 278 x 110mm deep
- Basin material: Polycarbonate ABS plastic
- Basin weight: 0.99kg
- One and one quarter inch drain waste fitting supplied
- Tap used on this basin is 500ML-SINGLE