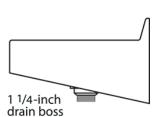

## **TECHNICAL INFO**

- Dimensions: O/D: 355 x 320 x 195mm Bowl: 255 x 278 x 110mm deep
- Basin material: Polycarbonate ABS plastic
- Basin weight: 0.99kg
- One and one quarter inch drain waste fitting supplied
- Tap used on this basin is 500ML-SINGLE