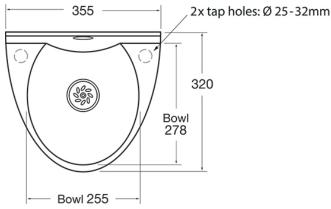

## **TECHNICAL INFO**

- Dimensions: O/D: 355 x 320 x 195mm Bowl: 255 x 278 x 110mm deep
- Basin material: Polycarbonate ABS plastic
- Basin weight: 0.99kg
- One and one quarter inch drain waste fitting supplied
- Tap used on this basin is 500ML-SINGLE

Dimensions are in millimeters. If a Cad file is required please visit <u>www.mechline.com</u>.

MECHLINE DEVELOPMENTS LIMITED

Tel: +44 (0)1908 261511 | Email: info@mechline.com | Web: www.mechline.com