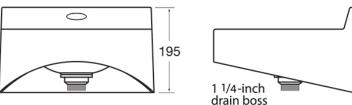

## **TECHNICAL INFO**

 Dimensions: O/D: 355 x 320 x 195mm Bowl: 255 x 278 x 110mm deep

Dimensions are in millimeters. If a Cad file is required please visit <u>www.mechline.com</u>.

MECHLINE DEVELOPMENTS LIMITED