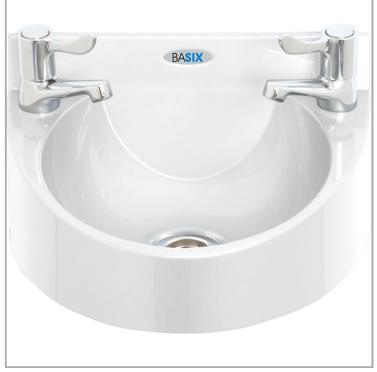

## **BaSix WS1-L-WHITE**

BaSix Hand Wash Station with a pair of CaterTap 3-inch LEVER taps (WHITE)

Accreditation: WRAS Basin Range: WS1 Controls: 3-inch lever

## **FEATURES & BENEFITS**

- Range of hygienic hand washing solutions.
- Helps operations meet their requirement to provide hand-washing stations on site.
- Good and safe habits are more easily followed and enforced.
- Engineered from a single-piece, moulded high-grade polycarbonate ABS plastic.
- Strong & durable with no sharp edges.
- Eco-friendly the WS1 can be fully recycled & has lower embedded energy costs than traditional stainless steel basins.