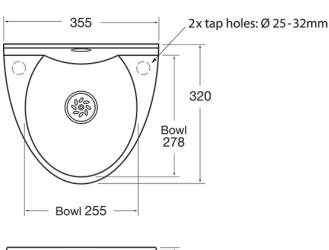

## **TECHNICAL INFO**

 Dimensions: O/D: 355 x 320 x 195mm Bowl: 255 x 278 x 110mm deep

Dimensions are in millimeters. If a Cad file is required please visit <u>www.mechline.com</u>.

MECHLINE DEVELOPMENTS LIMITED