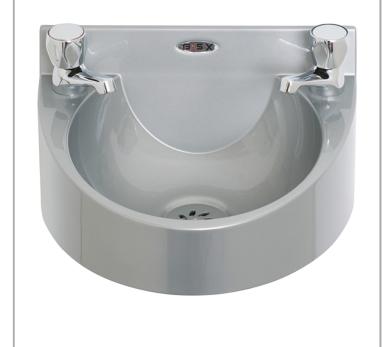

MODEL:

BaSix WS1-D

BaSix Hand Wash Station with a pair of CaterTap DOME taps

Accreditation: WRAS Basin Range: WS1 Controls: Dome