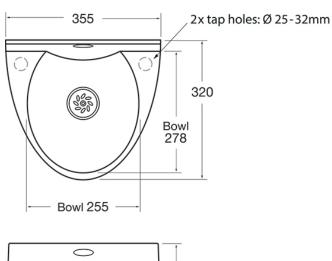

Dimensions are in millimeters. If a Cad file is required please visit <u>www.mechline.com</u>.

MECHLINE DEVELOPMENTS LIMITED

Tel: +44 (0)1908 261511 | Email: info@mechline.com | Web: www.mechline.com