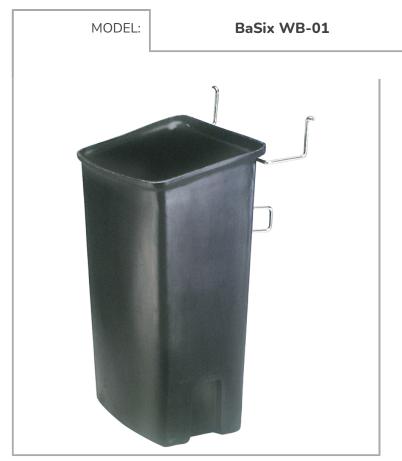

Optional Waste Bin (for WS6 only)

Dimensions are in millimeters. If a Cad file is required please visit <u>www.mechline.com</u>.

MECHLINE DEVELOPMENTS LIMITED Tel: <u>+44 (0)1908 261511</u> | Email: <u>info@mechline.com</u> | Web: <u>www.mechline.com</u>