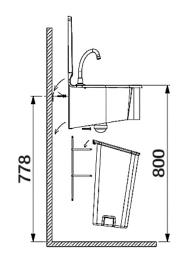

Optional Waste Bin (for WS6 only)

Dimensions are in millimeters. If a Cad file is required please visit <u>www.mechline.com</u>.

MECHLINE DEVELOPMENTS LIMITED Tel: <u>+44 (0)1908 261511</u> | Email: <u>info@mechline.com</u> | Web: <u>www.mechline.com</u>