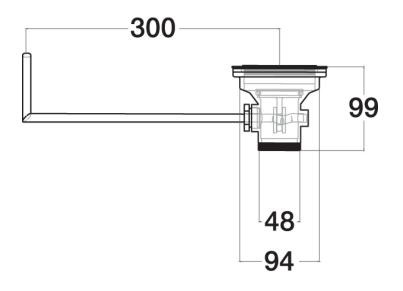

## **FEATURES & BENEFITS**

- 1 <sup>1</sup>/<sub>2</sub>-inch Drain Connection, without overflow
- Nickel coated brass body
- Stainless steel lever and strainer

Dimensions are in millimeters. If a Cad file is required please visit <u>www.mechline.com</u>.