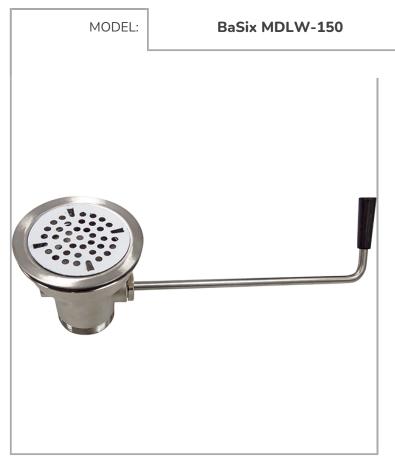

Drain Lever Waste Kit

## **FEATURES & BENEFITS**

- 1 <sup>1</sup>/<sub>2</sub>-inch Drain Connection, without overflow
- Nickel coated brass body
- Stainless steel lever and strainer

Dimensions are in millimeters. If a Cad file is required please visit <u>www.mechline.com</u>.