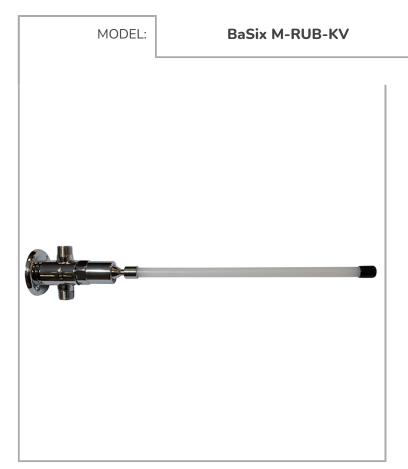

Straight in-line knee operated valve

## **TECHNICAL INFO**

- Dimensions: Wall plate diameter: 57mm. Wall plate screw hole centres 45mm. Total length 230-430mm adjustable.
- Connection: 1/2-inch BSP male thread
- Supplied with compression nut and olive for inlet and outlet
- 5 second time flow operation.