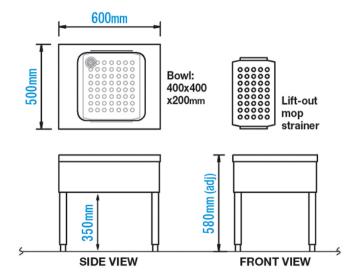

## **TECHNICAL INFO**

- Dimensions: 600 x 500 x 550-620 adjustable height. Mop bowl: 400 x 400 x 200 deep.
- Feet adjustment can provide up to 60mm additional height
- Product weight: 10kg
- Product material: 304 grade stainless steel

Dimensions are in millimeters. If a Cad file is required please visit www.mechline.com.

MECHLINE DEVELOPMENTS LIMITED

 $\label{eq:tensor} \textit{Tel:}\ \underline{+44\ (0)1908\ 261511}\ |\ \textit{Email:}\ \underline{info@mechline.com}\ |\ \textit{Web:}\ \underline{www.mechline.com}$