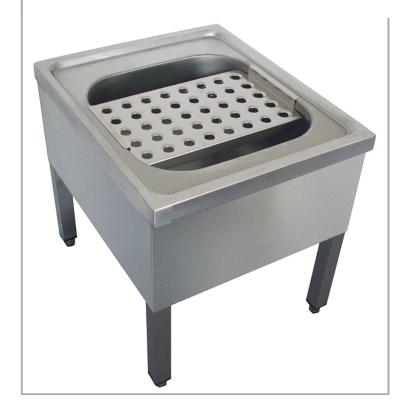

## BaSix BSXMS600

Mop Sink. Stainless steel construction

Basin Range: Mop Sink

## **FEATURES & BENEFITS**

- Lift-out (removable) mop strainer..
- 1 ½-inch waste fittings (excluding trap).
- Adjustable feet.
- Stainless steel upstand overflow.
- Removable rear legs.
- Bracket supplied for easy installation on coved walls.