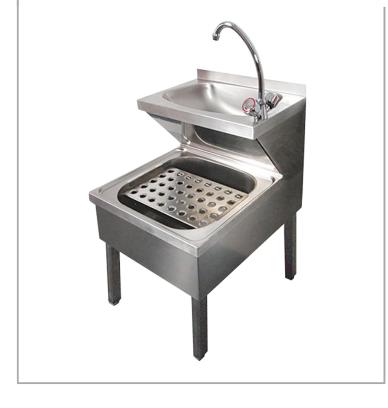

## BaSix BSXJTS700

**Basin Range:** Janitorial Sink **Tap Type:** Monobloc Mixer

## **FEATURES & BENEFITS**

- Lift-out (removable) mop strainer.
- Waste fittings (excluding trap).
- Adjustable feet.
- Removable rear legs.
- Bracket supplied for easy installation on coved walls.

## **TECHNICAL INFO**

- Dimensions: Hand-wash bowl: 430 (max) x 280 x 130 deep. Mop bowl: 400 x 400 x 200 deep.
- Product weight: 20.17kg
- Unit material 304 stainless steel
- Supplied with monobloc mixing tap with 300mm flexes connection: ½-inch BSP female
- Removable service panel on the front of the unit
- Feet adjustment can provide up to 60mm additional height
- Tap flow rate 12 litres per minute at 3 bar