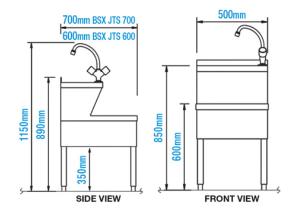

## **TECHNICAL INFO**

- Dimensions: Hand-wash bowl: 430 (max) x 280 x 130 deep. Mop bowl: 400 x 400 x 200 deep.
- Product weight: 20.17kg
- Unit material 304 stainless steel
- Supplied with monobloc mixing tap with 300mm flexes connection: ½-inch BSP female
- Removable service panel on the front of the unit
- Feet adjustment can provide up to 60mm additional height
- Tap flow rate 12 litres per minute at 3 bar

Dimensions are in millimeters. If a Cad file is required please visit www.mechline.com

MECHLINE DEVELOPMENTS LIMITED

Tel: <u>+44 (0)1908 261511</u> | Email: <u>info@mechline.com</u> | Web: <u>www.mechline.com</u>