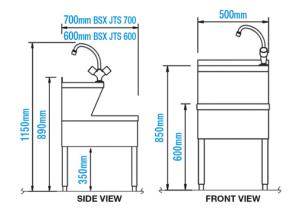

## **TECHNICAL INFO**

 Dimensions: Hand-wash bowl: 430 (max) x 280 x 130 deep. Mop bowl: 400 x 400 x 200 deep.

Dimensions are in millimeters. If a Cad file is required please visit www.mechline.com.

MECHLINE DEVELOPMENTS LIMITED