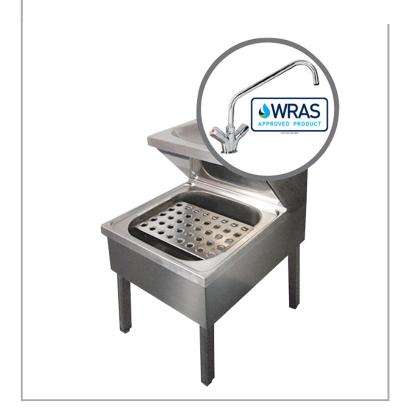

## BaSix BSXJT700-TX-B-212D

Janitorial Sink. Stainless steel construction (700mm deep) with WRAS approved mixer tap

Basin Range: Janitorial Sink

## **FEATURES & BENEFITS**

- Lift-out (removable) mop strainer.
- Waste fittings (excluding trap).
- Adjustable feet.
- Removable rear legs.
- Bracket supplied for easy installation on coved walls.