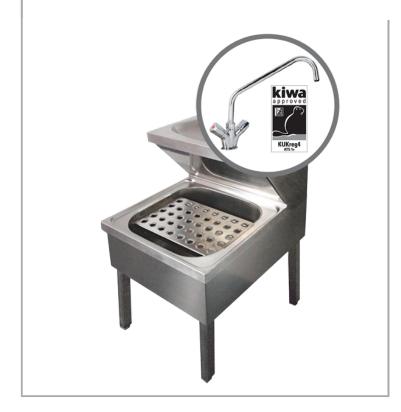

## BaSix BSXJT700-TX-B-212D

Janitorial Sink. Stainless steel construction (700mm deep) with Reg4 certified monobloc mixer tap

Accreditation: Kiwa KUKreg4 1+ Basin Range: Janitorial Sink

## **FEATURES & BENEFITS**

- Lift-out (removable) mop strainer.
- Waste fittings (excluding trap).
- Adjustable feet.
- Removable rear legs.
- Bracket supplied for easy installation on coved walls.

## **TECHNICAL INFO**

- Dimensions: Hand-wash bowl: 430 (max) x 280 x 130 deep. Mop bowl: 400 x 400 x 200 deep.
- Product weight: 20.38kg
- Unit material 304 stainless steel
- Supplied with TX-B-212D Aquatechnix mixing tap
- Removable service panel on the front of the unit
- Feet adjustment can provide up to 60mm additional height
- Tap flow rate 12 litres per minute at 3 bar