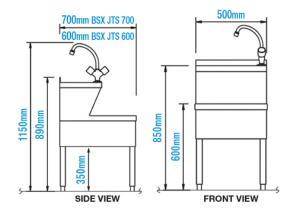

## **TECHNICAL INFO**

- Dimensions: Hand-wash bowl: 430 (max) x 280 x 130 deep. Mop bowl: 400 x 400 x 200 deep.
- Product weight: 20.38kg
- Unit material 304 stainless steel
- Supplied with TX-B-212D Aquatechnix mixing tap
- Removable service panel on the front of the unit
- Feet adjustment can provide up to 60mm additional height
- Tap flow rate 12 litres per minute at 3 bar

Dimensions are in millimeters. If a Cad file is required please visit www.mechline.com

MECHLINE DEVELOPMENTS LIMITED

Tel: <u>+44 (0)1908 261511</u> | Email: <u>info@mechline.com</u> | Web: <u>www.mechline.com</u>