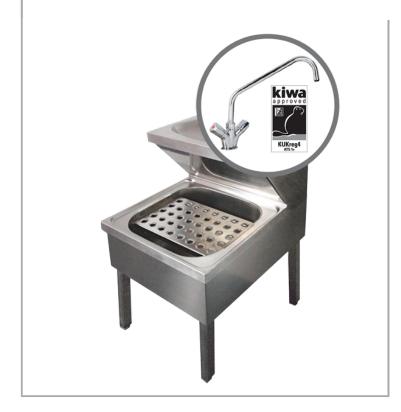

## BaSix BSXJT600-TX-B-212D

Janitorial Sink. Stainless steel construction (600mm deep) with Reg4 certified monobloc mixer tap

Accreditation: Kiwa KUKreg4 1+ Basin Range: Janitorial Sink

## **FEATURES & BENEFITS**

- Lift-out (removable) mop strainer..
- Waste fittings (excluding trap).
- Adjustable feet.
- Removable rear legs.
- Bracket supplied for easy installation on coved walls.

## **TECHNICAL INFO**

- Dimensions: Hand-wash bowl: 430 (max) x 280 x 130 deep. Mop bowl: 400 x 400 x 200 deep.
- Product weight: 20.21kg
- Unit material 304 stainless steel
- Supplied with TX-B-212D Aquatechnix mixing tap
- Removable service panel on the front of the unit
- Feet adjustment can provide up to 60mm additional height
- Tap flow rate 12 litres per minute at 3 bar