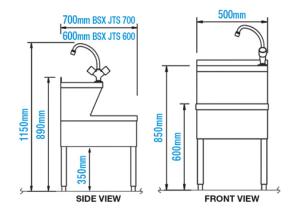

## **TECHNICAL INFO**

- Dimensions: Hand-wash bowl: 430 (max) x 280 x 130 deep. Mop bowl: 400 x 400 x 200 deep.
- Product weight: 20.21kg
- Unit material 304 stainless steel
- Supplied with TX-B-212D Aquatechnix mixing tap
- Removable service panel on the front of the unit
- Feet adjustment can provide up to 60mm additional height
- Tap flow rate 12 litres per minute at 3 bar

Dimensions are in millimeters. If a Cad file is required please visit www.mechline.com

MECHLINE DEVELOPMENTS LIMITED

 $\label{eq:tensor} \textit{Tel:}\ \underline{+44\ (0)1908\ 261511}\ |\ \textit{Email:}\ \underline{info@mechline.com}\ |\ \textit{Web:}\ \underline{www.mechline.com}$