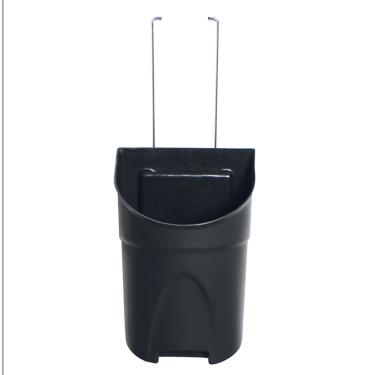

Optional Waste Bin to complement the new BaSix range of hand wash stations

## **FEATURES & BENEFITS**

- Moulded plastic bin complete with stainless steel hanger
- Compatible with BSX-300, BSX-400 and BSX400i basin models