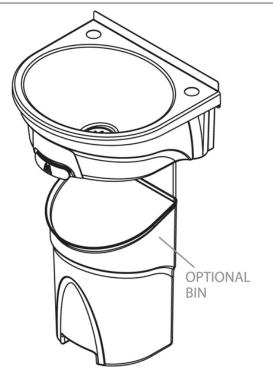

Optional Waste Bin to complement the new BaSix range of hand wash stations

## **FEATURES & BENEFITS**

- Moulded plastic bin complete with stainless steel hanger
- Compatible with BSX-300, BSX-400 and BSX400i basin models