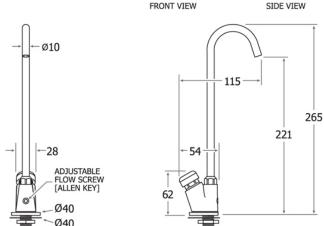

## **FEATURES & BENEFITS**

- WRAS approved
- Enables businesses to join the national drinking water scheme by offering easily accessible drinking water for staff, customers and the public
- Stylish, curved design. Ideal for public and staff areas, kitchens, changing/wash rooms
- Soft-touch press buttons with built in auto shut-off valve require no user effort
- Tall swan neck bottle filler and deep bowl accommodates large water bottles
- Depth of bowl reduces splashback and protects the floor from hazardous spills
- Overall design function encourages reuse and recycling of drinks containers, helping to protect the environment
- Chrome-plated water bottle filler is robust, corrosion resistant and easy to clean
   Adjustable flow screws allow the flow rates to be quickly and
- Adjustable flow screws allow the flow rates to be quickly and easily modified (using an Allen key)
- EPDM rubber o-rings
- Double filter, to ensure users a thick and uniform water flow, to increase hygienic use and convenience
- Supplied with flexible connection hose 10mm bore, 150mm length, ∏-inch F x 15mm compression fittings
- Mounting bracket with integral spirit level supplied for fast and easy installation
- Easy to clean integral flush grated waste
- Bowl and deck are permentally bonded to the skirt, removing the need for exposed bolts and rivets
- Integrated high grade polished 304 Austenitic stainless steel splashback
- Optional high density polyethylene waste bin available

## **TECHNICAL INFO**

- Materials: Bowl & Deck: High grade polished 304 Austenitic stainless steel Skirt: High grade, high strength injection moulded ABS-Polycarbonate Bottle filler: Chrome plated
- Dimensions: O/D: 400 x 360 x 510mm Bowl: 358 x 310 x 130mm deep
- Connections: []-inch BSP external thread
- Tap hole: 25-32mm