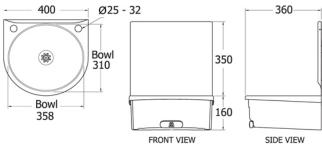

## **TECHNICAL INFO**

- Materials: Bowl & Deck: High grade polished 304 Austenitic stainless steel Skirt: High grade, high strength injection moulded ABS-Polycarbonate Bottle filler: Chrome plated
- Dimensions: O/D: 400 x 360 x 510mm Bowl: 358 x 310 x 130mm deep
- Connections: []-inch BSP external thread
- Tap hole: 25-32mm

Dimensions are in millimeters. If a Cad file is required please visit www.mechline.com

MECHLINE DEVELOPMENTS LIMITED

Tel: +44 (0)1908 261511 | Email: info@mechline.com | Web: www.mechline.com