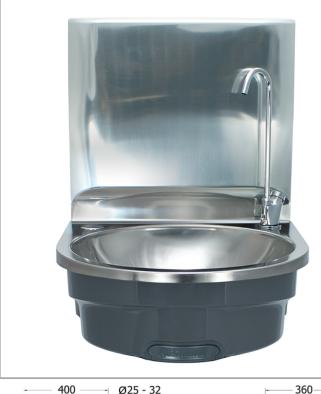

## BaSix BSX-400i-WBF

Drinks Station – wall mounted, complete with BSX-400i stainless steel basin & bottle filler (includes tap hole stopper)

Accreditation: WRAS
Basin Range: Drinks Station

Connection(s): Connections: []-inch BSP external thread and 1/4-inch

## **FEATURES & BENEFITS**

- WRAS approved
- Enables businesses to join the national drinking water scheme by offering easily accessible drinking water for staff, customers and the public
- Stylish, curved design. Ideal for public and staff areas, kitchens, changing/wash rooms
- Soft-touch press buttons with built in auto shut-off valve require no user effort
- Tall swan neck bottle filler and deep bowl accommodates large water bottles
- Depth of bowl reduces splashback and protects the floor from hazardous spills
- Overall design function encourages reuse and recycling of drinks containers, helping to protect the environment
- Chrome-plated water bottle filler is robust, corrosion resistant and easy to clean
   Adjustable flow screws allow the flow rates to be quickly and
- Adjustable flow screws allow the flow rates to be quickly and easily modified (using an Allen key)
- EPDM rubber o-rings
- Double filter, to ensure users a thick and uniform water flow, to increase hygienic use and convenience
- Supplied with flexible connection hose 10mm bore, 150mm length, ∏-inch F x 15mm compression fittings
- Mounting bracket with integral spirit level supplied for fast and easy installation
- Easy to clean integral flush grated waste
- Bowl and deck are permentally bonded to the skirt, removing the need for exposed bolts and rivets
- Integrated high grade polished 304 Austenitic stainless steel splashback
- Optional high density polyethylene waste bin available

## **TECHNICAL INFO**

- Materials: Bowl & Deck: High grade polished 304 Austenitic stainless steel Skirt: High grade, high strength injection moulded ABS-Polycarbonate Bottle filler: Chrome plated
- Dimensions: O/D: 400 x 360 x 510mm Bowl: 358 x 310 x 130mm deep
- Connections: []-inch BSP external thread
- Tap hole: 25-32mm