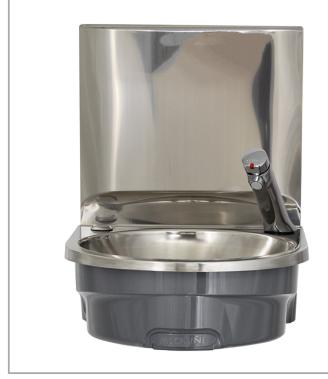

MODEL:

BaSix BSX-400i-T2-T

BaSix 400i Hand Wash Station. Soft-touch operated, time flow tap. Includes Delabie Temposoft 2 tap, Premix Nano thermostatic mixer, water hose & tap hole stopper

Accreditation: WRAS Basin Range: BSX-400i Controls: Soft-touch Tap Type: Temposoft 2

## **FEATURES & BENEFITS**

- WRAS approved across the whole range.
- Curved design ideal for commercial kitchens.
- No sharp corners for kitchen staff to knock into.
- Easy to clean integral flush grated waste reduces the risk of bacterial development.
- Bowl and deck are permanently bonded to the skirt removing the need for exposed bolts and rivets.
- High strength injection moulded skirt removes the possibility of cut hazards created by sharp stainless steel edge.
- Mounting bracket with integral spirit level for fast and easy installation.
- Optional waste bins can be fitted to all models.
- Stylish, functional design.