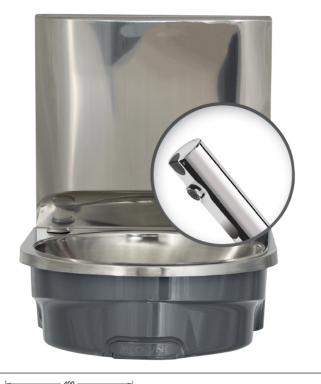

## BaSix BSX-400i-NT4

BaSix 400i Hand Wash Station. Battery-Operated, Hands-Free operation. Includes Delabie Tempomatic 4 tap, M-MX91 manual mixer, water hose & tap hole stopper

Accreditation: WRAS Basin Range: BSX-400i Controls: Battery operated Controls: Hands-Free Tap Type: Tempomatic 4

## **FEATURES & BENEFITS**

- WRAS approved across the whole range
- Curved design ideal for commercial kitchens
- No sharp corners for kitchen staff to knock into
- Easy to clean integral flush grated waste reduces the risk of bacterial development
- Bowl and deck are permanently bonded to the skirt removing the need for exposed bolts and rivets
- High strength injection moulded skirt removes the possibility of cut hazards created by sharp stainless steel edge
- Mounting bracket with integral spirit level for fast and easy installation
- Optional splashback and waste bin available
- Stylish, functional design