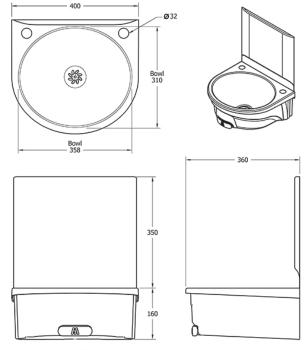

FRONT VIEW

Dimensions are in millimeters. If a Cad file is required please visit <u>www.mechline.com</u>.

SIDE VIEW

MECHLINE DEVELOPMENTS LIMITED Tel: <u>+44 (0)1908 261511</u> | Email: <u>info@mechline.com</u> | Web: <u>www.mechline.com</u>