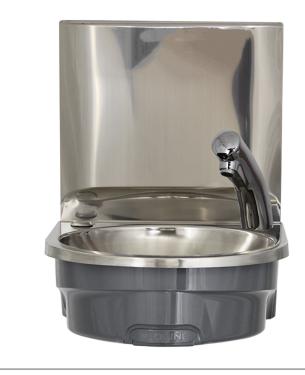

## BaSix BSX-400i-NT

BaSix 400i Hand Wash Station. Battery-Operated, Hands-Free operation. Includes Delabie Tempomatic 3 tap, M-MX91 manual mixer, water hose & tap hole stopper

Accreditation: WRAS Basin Range: BSX-400i Controls: Hands-Free

## **FEATURES & BENEFITS**

- WRAS approved across the whole range.
- Curved design ideal for commercial kitchens.
- No sharp corners for kitchen staff to knock into.
- Easy to clean integral flush grated waste reduces the risk of bacterial development.
- Bowl and deck are permanently bonded to the skirt removing the need for exposed bolts and rivets.
- High strength injection moulded skirt removes the possibility of cut hazards created by sharp stainless steel edge.
- Mounting bracket with integral spirit level for fast and easy installation.
- Optional waste bins can be fitted to all models.
- Stylish, functional design.