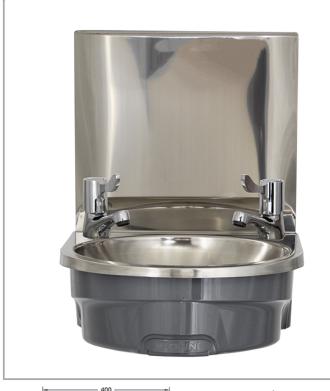

MODEL:

BaSix BSX-400i-CT-L

BaSix 400i Hand Wash Station with a pair of CateTap 3-inch LEVER taps

Accreditation: WRAS Basin Range: BSX-400i Controls: 3-inch lever

## **FEATURES & BENEFITS**

- WRAS approved across the whole range.
- Curved design ideal for commercial kitchens.
- No sharp corners for kitchen staff to knock into.
- Easy to clean integral flush grated waste reduces the risk of bacterial development.
- Bowl and deck are permanently bonded to the skirt removing the need for exposed bolts and rivets.
- High strength injection moulded skirt removes the possibility of cut hazards created by sharp stainless steel edge.
- Mounting bracket with integral spirit level for fast and easy installation.
- Optional waste bins can be fitted to all models.
- Stylish, functional design.