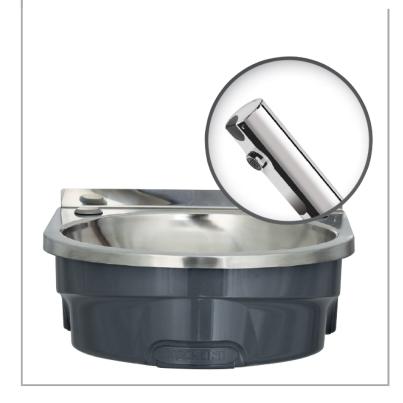

## BaSix BSX-400-NT4

BaSix 400 Hand Wash Station. Battery-Operated, Hands-Free operation. Includes Delabie Tempomatic 4 tap, M-MX91 manual mixer, water hose & tap hole stopper

Accreditation: WRAS Basin Range: BSX-400 Controls: Battery operated Controls: Hands-Free Tap Type: Tempomatic 4

## **FEATURES & BENEFITS**

- WRAS approved across the whole range
- Curved design ideal for commercial kitchens
- No sharp corners for kitchen staff to knock into
- Easy to clean integral flush grated waste reduces the risk of bacterial development
- Bowl and deck are permanently bonded to the skirt removing the need for exposed bolts and rivets
- High strength injection moulded skirt removes the possibility of cut hazards created by sharp stainless steel edge
- Mounting bracket with integral spirit level for fast and easy installation
- Optional splashback and waste bin available
- Stylish, functional design