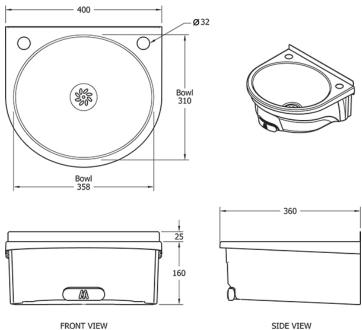

Dimensions are in millimeters. If a Cad file is required please visit <u>www.mechline.com</u>.

MECHLINE DEVELOPMENTS LIMITED

Tel: +44 (0)1908 261511 | Email: info@mechline.com | Web: www.mechline.com