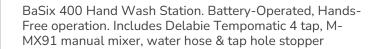

MODEL:

BaSix BSX-400-NT4

Accreditation: WRAS Basin Range: BSX-400 Controls: Battery operated Controls: Hands-Free Tap Type: Tempomatic 4

## **FEATURES & BENEFITS**

- WRAS approved across the whole range
- Curved design ideal for commercial kitchens
- No sharp corners for kitchen staff to knock into
- Easy to clean integral flush grated waste reduces the risk of bacterial development
- Bowl and deck are permanently bonded to the skirt removing the need for exposed bolts and rivets
- High strength injection moulded skirt removes the possibility of cut hazards created by sharp stainless steel edge
- Mounting bracket with integral spirit level for fast and easy installation
- Optional splashback and waste bin available
- Stylish, functional design