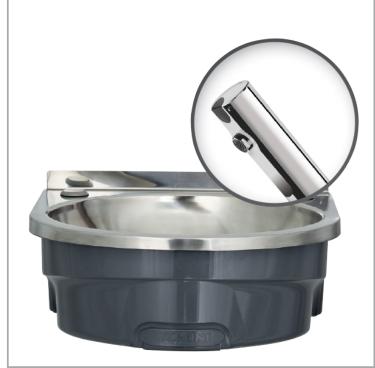

MODEL:

BaSix BSX-400-NT4

Accreditation: WRAS Basin Range: BSX-400 Controls: Battery operated Controls: Hands-Free Tap Type: Tempomatic 4

## **FEATURES & BENEFITS**

- WRAS approved across the whole range
- Curved design ideal for commercial kitchens
- No sharp corners for kitchen staff to knock into
- Easy to clean integral flush grated waste reduces the risk of bacterial development
- Bowl and deck are permanently bonded to the skirt removing the need for exposed bolts and rivets
- High strength injection moulded skirt removes the possibility of cut hazards created by sharp stainless steel edge
- Mounting bracket with integral spirit level for fast and easy installation
- Optional splashback and waste bin available
- Stylish, functional design