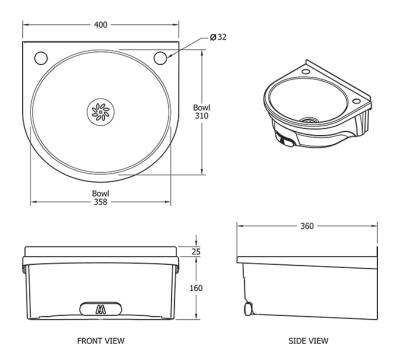

Dimensions are in millimeters. If a Cad file is required please visit <u>www.mechline.com</u>.

MECHLINE DEVELOPMENTS LIMITED

Tel: +44 (0)1908 261511 | Email: info@mechline.com | Web: www.mechline.com