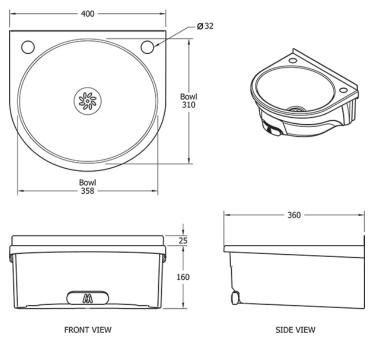

Dimensions are in millimeters. If a Cad file is required please visit <u>www.mechline.com</u>.

MECHLINE DEVELOPMENTS LIMITED

Tel: <u>+44 (0)1908 261511</u> | Email: <u>info@mechline.com</u> | Web: <u>www.mechline.com</u>