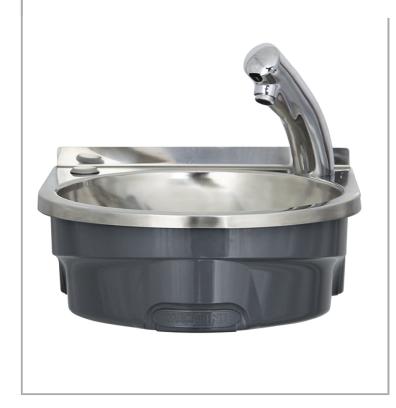

## BaSix BSX-400-NT

BaSix 400 Hand Wash Station. Battery-Operated, Hands-Free operation. Includes Delabie Tempomatic 3 tap, M-MX91 manual mixer, water hose & tap hole stopper

Accreditation: WRAS Basin Range: BSX-400 Controls: Hands-Free

Controls: Hands-free 'Battery Operated'

**Tap Type:** Tempomatic 3

## **FEATURES & BENEFITS**

- WRAS approved across the whole range.
- Curved design ideal for commercial kitchens.
- No sharp corners for kitchen staff to knock into.
- Easy to clean integral flush grated waste reduces the risk of bacterial development.
- Bowl and deck are permanently bonded to the skirt removing the need for exposed bolts and rivets.
- High strength injection moulded skirt removes the possibility of cut hazards created by sharp stainless steel edge.
- Mounting bracket with integral spirit level for fast and easy installation.
- Optional waste bins can be fitted to all models.
- Stylish, functional design.