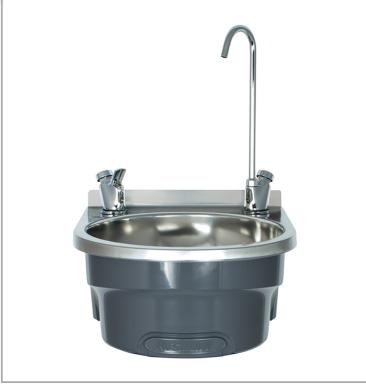

## BaSix BSX-300-WDS

Drinks Station – wall mounted, complete with BSX-300 stainless steel basin, bottle filler & bubbler tap

Accreditation: WRAS
Basin Range: Drinks Station

Connection(s): Connections: []-inch BSP external thread and 1/4-inch

BSP internal thread **Controls:** Soft-touch

- WRAS approved
- Enables businesses to join the national drinking water scheme by offering easily accessible drinking water for staff, customers and the public
- Stylish, curved design. Ideal for public and staff areas, kitchens, changing/wash rooms
- Soft-touch press buttons with built in auto shut-off valve require no user effort
- Tall swan neck bottle filler and deep bowl accommodates large water bottles
- Depth of bowl reduces splashback and protects the floor from hazardous spills
- Overall design function encourages reuse and recycling of drinks containers, helping to protect the environment
- Chrome-plated water bubbler and water bottle filler are robust, corrosion resistant and easy to clean
- Adjustable flow screws allow the flow rates to be quickly and easily modified (using an Allen key)
- EPDM rubber o-rings
- Double filter, to ensure users a thick and uniform water flow, to increase hygienic use and convenience
- Supplied with x2 flexible connection hose 10mm bore, 150mm length, □-inch F x 15mm compression fittings
- Taps can be purchased separately
- Mounting bracket with integral spirit level supplied for fast and easy installation
- Easy to clean integral flush grated waste
- Bowl and deck are permentally bonded to the skirt, removing the need for exposed bolts and rivets
- Optional high density polyethylene waste bin and high grade polished 304 Austenitic stainless steel splashback available

## **TECHNICAL INFO**

- Materials: Bowl & Deck: High grade 304 Austenitic stainless steel Skirt: High grade, high strength injection moulded ABS-Polycarbonate Bubbler & bottle filler: Chrome plated
- Dimensions: O/D: 300 x 320 x 160mm Bowl: 260mm dia. x 130mm deep
- Connections: []-inch BSP external thread
- Tap hole: 25-32mm