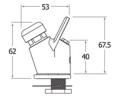

## **TECHNICAL INFO**

- Materials: Bowl & Deck: High grade 304 Austenitic stainless steel Skirt: High grade, high strength injection moulded ABS-Polycarbonate Bubbler & bottle filler: Chrome plated
- Dimensions: O/D: 300 x 320 x 160mm Bowl: 260mm dia. x 130mm deep
- Connections: []-inch BSP external thread
- Tap hole: 25-32mm

Dimensions are in millimeters. If a Cad file is required please visit www.mechline.com.

MECHLINE DEVELOPMENTS LIMITED

Tel: +44 (0)1908 261511 | Email: info@mechline.com | Web: www.mechline.com