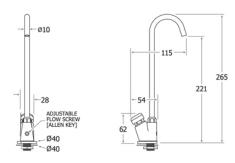

BSP internal thread **Controls:** Soft-touch

- WRAS approved
- Enables businesses to join the national drinking water scheme by offering easily accessible drinking water for staff, customers and the public
- Stylish, curved design. Ideal for public and staff areas, kitchens, changing/wash rooms
- Soft-touch press buttons with built in auto shut-off valve require no user effort
- Tall swan neck bottle filler and deep bowl accommodates large water bottles
- Depth of bowl reduces splashback and protects the floor from hazardous spills
- Overall design function encourages reuse and recycling of drinks containers, helping to protect the environment
- Chrome-plated water bubbler and water bottle filler are robust, corrosion resistant and easy to clean
- Adjustable flow screws allow the flow rates to be quickly and easily modified (using an Allen key)
- EPDM rubber o-rings
- Double filter, to ensure users a thick and uniform water flow, to increase hygienic use and convenience
- Supplied with x2 flexible connection hose 10mm bore, 150mm length, □-inch F x 15mm compression fittings
- Taps can be purchased separately
- Mounting bracket with integral spirit level supplied for fast and easy installation
- Easy to clean integral flush grated waste
- Bowl and deck are permentally bonded to the skirt, removing the need for exposed bolts and rivets
- Optional high density polyethylene waste bin and high grade polished 304 Austenitic stainless steel splashback available

## **TECHNICAL INFO**

- Materials: Bowl & Deck: High grade 304 Austenitic stainless steel Skirt: High grade, high strength injection moulded ABS-Polycarbonate Bubbler & bottle filler: Chrome plated
- Dimensions: O/D: 300 x 320 x 160mm Bowl: 260mm dia. x 130mm deep
- Connections: []-inch BSP external thread
- Tap hole: 25-32mm