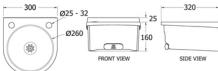

## **TECHNICAL INFO**

- Materials: Bowl & Deck: High grade 304 Austenitic stainless steel Skirt: High grade, high strength injection moulded ABS-Polycarbonate Bubbler & bottle filler: Chrome plated
- Dimensions: O/D: 300 x 320 x 160mm Bowl: 260mm dia. x 130mm deep
- Connections: []-inch BSP external thread
- Tap hole: 25-32mm