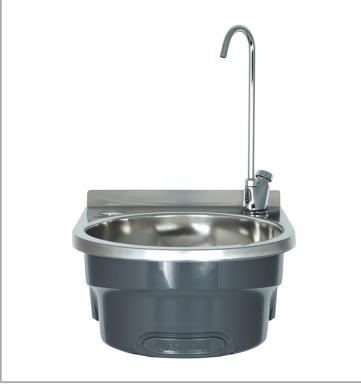

## BaSix BSX-300-WBF

Drinks Station – wall mounted, complete with BSX-300 stainless steel basin & bottle filler (includes tap hole stopper)

Accreditation: WRAS
Basin Range: Drinks Station

**Connection(s):** Connections: []-inch BSP external thread and 1/4-inch

## **FEATURES & BENEFITS**

- WRAS approved
- Enables businesses to join the national drinking water scheme by offering easily accessible drinking water for staff, customers and the public
- Stylish, curved design. Ideal for public and staff areas, kitchens, changing/wash rooms
- Soft-touch press buttons with built in auto shut-off valve require no user effort
- Tall swan neck bottle filler and deep bowl accommodates large water bottles
- Depth of bowl reduces splashback and protects the floor from hazardous spills
- Overall design function encourages reuse and recycling of drinks containers, helping to protect the environment
- Chrome-plated water bottle filler is robust, corrosion resistant and easy to clean
   Adjustable flow scrows allow the flow rates to be quickly and
- Adjustable flow screws allow the flow rates to be quickly and easily modified (using an Allen key)
- EPDM rubber o-rings
- Double filter, to ensure users a thick and uniform water flow, to increase hygienic use and convenience
- Supplied with flexible connection hose 10mm bore, 150mm length, ∏-inch F x 15mm compression fittings
- Mounting bracket with integral spirit level supplied for fast and easy installation
- Easy to clean integral flush grated waste
- Bowl and deck are permentally bonded to the skirt, removing the need for exposed bolts and rivets
- Optional high density polyethylene waste bin and high grade polished 304 Austenitic stainless steel splashback available