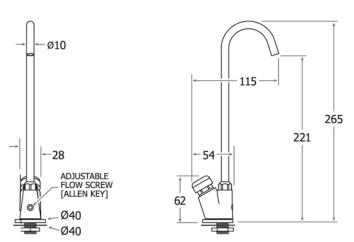

## **FEATURES & BENEFITS**

- WRAS approved
- Enables businesses to join the national drinking water scheme by offering easily accessible drinking water for staff, customers and the public
- Stylish, curved design. Ideal for public and staff areas, kitchens, changing/wash rooms
- Soft-touch press buttons with built in auto shut-off valve require no user effort
- Tall swan neck bottle filler and deep bowl accommodates large water bottles
- Depth of bowl reduces splashback and protects the floor from hazardous spills
- Overall design function encourages reuse and recycling of drinks containers, helping to protect the environment
- Chrome-plated water bottle filler is robust, corrosion resistant and easy to clean
   Adjustable flow scrows allow the flow rates to be quickly and
- Adjustable flow screws allow the flow rates to be quickly and easily modified (using an Allen key)
- EPDM rubber o-rings
- Double filter, to ensure users a thick and uniform water flow, to increase hygienic use and convenience
- Supplied with flexible connection hose 10mm bore, 150mm length, ∏-inch F x 15mm compression fittings
- Mounting bracket with integral spirit level supplied for fast and easy installation
- Easy to clean integral flush grated waste
- Bowl and deck are permentally bonded to the skirt, removing the need for exposed bolts and rivets
- Optional high density polyethylene waste bin and high grade polished 304 Austenitic stainless steel splashback available

## **TECHNICAL INFO**

- Materials: Bowl & Deck: High grade polished 304 Austenitic stainless steel Skirt: High grade, high strength injection moulded ABS-Polycarbonate Bottle filler: Chrome plated
- Dimensions: O/D: 300 x 320 x 160mm Bowl: 260mm dia. x 130mm deep
- Connections: []-inch BSP external thread
- Tap hole: 25-32mm