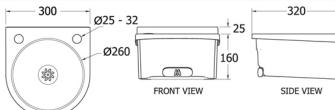

## **TECHNICAL INFO**

- Materials: Bowl & Deck: High grade polished 304 Austenitic stainless steel Skirt: High grade, high strength injection moulded ABS-Polycarbonate Bottle filler: Chrome plated
- Dimensions: O/D: 300 x 320 x 160mm Bowl: 260mm dia. x 130mm deep
- Connections: []-inch BSP external thread
- Tap hole: 25-32mm