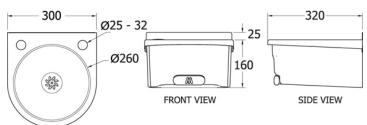

## **TECHNICAL INFO**

- Materials: Bowl & Deck: High grade polished 304 Austenitic stainless steel Skirt: High grade, high strength injection moulded ABS-Polycarbonate Bubbler: Chrome plated
- Dimensions: O/D: 300 x 320 x 160mm Bowl: 260mm dia. x 130mm deep
- Connections: ∏-inch BSP external thread
- Tap hole: 25-32mm

Dimensions are in millimeters. If a Cad file is required please visit www.mechline.com

MECHLINE DEVELOPMENTS LIMITED

Tel: +44 (0)1908 261511 | Email: info@mechline.com | Web: www.mechline.com