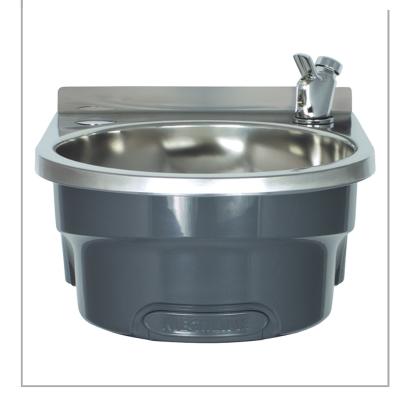

## BaSix BSX-300-BUB

Drinks Station – wall mounted, complete with BSX-300 stainless steel basin & bubbler tap (includes tap hole stopper)

Accreditation: WRAS
Basin Range: Drinks Station

Connection(s): Connections: []-inch BSP external thread and 1/4-inch

## **FEATURES & BENEFITS**

- WRAS approved
- Enables businesses to join the national drinking water scheme by offering easily accessible drinking water for staff, customers and the public
- Stylish, curved design. Ideal for public and staff areas, kitchens, changing/wash rooms
- Soft-touch press buttons with built in auto shut-off valve require no user effort
- Depth of bowl reduces splashback and protects the floor from hazardous spills
- Overall design function encourages reuse and recycling of drinks containers, helping to protect the environment
- Chrome-plated water bubbler is robust, corrosion resistant and easy to clean
- Adjustable flow screws allow the flow rates to be quickly and easily modified (using an Allen key)
- Mounting bracket with integral spirit level supplied for fast and easy installation
- EPDM rubber o-rings
- Double filter, to ensure users a thick and uniform water flow, to increase hygienic use and convenience
- Supplied with flexible connection hose 10mm bore, 150mm length,  $[\!]$ -inch F x 15mm compression fittings
- Easy to clean integral flush grated waste
- Bowl and deck are permentally bonded to the skirt, removing the need for exposed bolts and rivets
- Optional high density polyethylene waste bin and high grade polished 304 Austenitic stainless steel splashback available

## **TECHNICAL INFO**

- Materials: Bowl & Deck: High grade polished 304 Austenitic stainless steel Skirt: High grade, high strength injection moulded ABS-Polycarbonate Bubbler: Chrome plated
- Dimensions: O/D: 300 x 320 x 160mm Bowl: 260mm dia. x 130mm deep
- Connections: ∏-inch BSP external thread
- Tap hole: 25-32mm