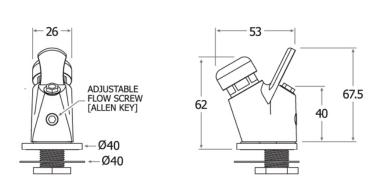

## **FEATURES & BENEFITS**

- WRAS approved
- Enables businesses to join the national drinking water scheme by offering easily accessible drinking water for staff, customers and the public
- Stylish, curved design. Ideal for public and staff areas, kitchens, changing/wash rooms
- Soft-touch press buttons with built in auto shut-off valve require no user effort
- Depth of bowl reduces splashback and protects the floor from hazardous spills
- Overall design function encourages reuse and recycling of drinks containers, helping to protect the environment
- Chrome-plated water bubbler is robust, corrosion resistant and easy to clean
- Adjustable flow screws allow the flow rates to be quickly and easily modified (using an Allen key)
- Mounting bracket with integral spirit level supplied for fast and easy installation
- EPDM rubber o-rings
- Double filter, to ensure users a thick and uniform water flow, to increase hygienic use and convenience
- Supplied with flexible connection hose 10mm bore, 150mm length,  $[\!]$ -inch F x 15mm compression fittings
- Easy to clean integral flush grated waste
- Bowl and deck are permentally bonded to the skirt, removing the need for exposed bolts and rivets
- Optional high density polyethylene waste bin and high grade polished 304 Austenitic stainless steel splashback available

## **TECHNICAL INFO**

- Materials: Bowl & Deck: High grade polished 304 Austenitic stainless steel Skirt: High grade, high strength injection moulded ABS-Polycarbonate Bubbler: Chrome plated
- Dimensions: O/D: 300 x 320 x 160mm Bowl: 260mm dia. x 130mm deep
- Connections: ∏-inch BSP external thread
- Tap hole: 25-32mm

Dimensions are in millimeters. If a Cad file is required please visit www.mechline.com

MECHLINE DEVELOPMENTS LIMITED

Tel: +44 (0)1908 261511 | Email: info@mechline.com | Web: www.mechline.com