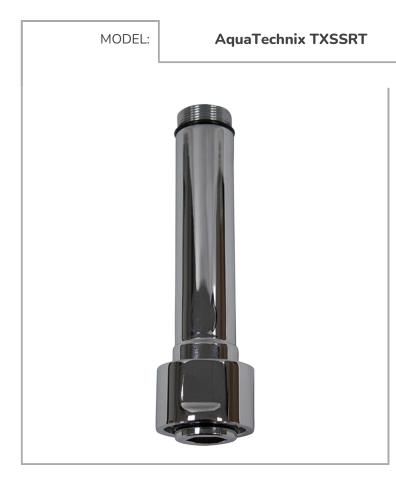

Super Short 200mm Riser Tube (Single)

Dimensions are in millimeters. If a Cad file is required please visit <u>www.mechline.com</u>.

MECHLINE DEVELOPMENTS LIMITED Tel: <u>+44 (0)1908 261511</u> | Email: <u>info@mechline.com</u> | Web: <u>www.mechline.com</u>