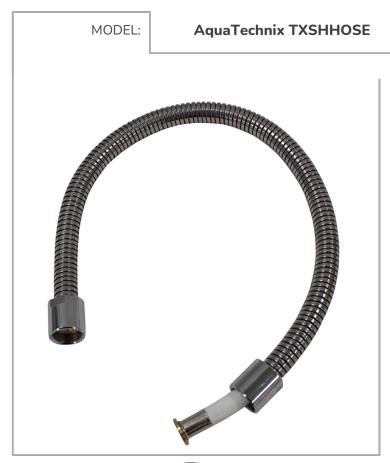

Short 600mm Hose (Single With 2 Washers)

Dimensions are in millimeters. If a Cad file is required please visit <u>www.mechline.com</u>.

MECHLINE DEVELOPMENTS LIMITED Tel: <u>+44 (0)1908 261511</u> | Email: <u>info@mechline.com</u> | Web: <u>www.mechline.com</u>