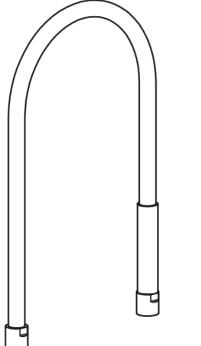

Short 600mm Hose (Single With 2 Washers)

Dimensions are in millimeters. If a Cad file is required please visit <u>www.mechline.com</u>.

MECHLINE DEVELOPMENTS LIMITED Tel: <u>+44 (0)1908 261511</u> | Email: <u>info@mechline.com</u> | Web: <u>www.mechline.com</u>