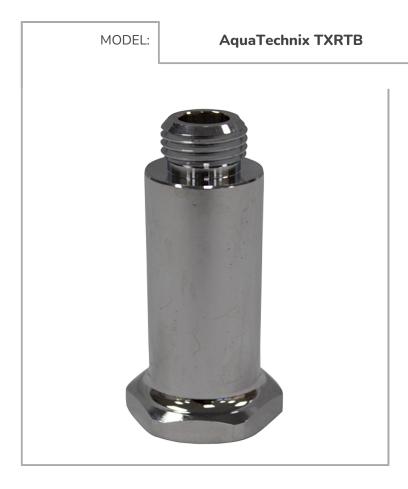

Riser Tube Block (Single - No Hook)

Dimensions are in millimeters. If a Cad file is required please visit <u>www.mechline.com</u>.

MECHLINE DEVELOPMENTS LIMITED Tel: <u>+44 (0)1908 261511</u> | Email: <u>info@mechline.com</u> | Web: <u>www.mechline.com</u>