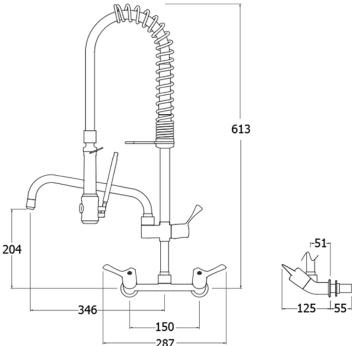

## **TECHNICAL INFO**

- Connection: ½-inch BSP male thread
- 30mm maximum panel thickness
- Hole cut out requirement 25-28mm x2 150mm centres
- Height: 613mm
- Product weight: 4.01kg
- Recommended dynamic water pressure range: 1.5 5 bar. Max hot water temperature 60°C
- Flow rates for all TX-PR-40 models tested at 3 bar pressure: SPRAY GUN WATER-SAVING face plate: 4.52 l/m. SPRAY GUN STANDARD face plate: 10.33 l/m. BOWL FILLER WATER-SAVING diffuser: 3.70 l/m. BOWL FILLER STANDARD diffuser: 9.55 l/m.
- 2 year parts warranty
- Certified to KUK Reg4 1+ by Kiwa
- If this tap or combination tap is installed so that its base is no lower than the spillover level of the receiving vessel (for example, a sink or washbasin), a Type AUK3 air gap is achieved which permits installation of the tap in any premises where backflow protection up to Fluid Category 5 is required at the tap.

Dimensions are in millimeters. If a Cad file is required please visit www.mechline.com.

MECHLINE DEVELOPMENTS LIMITED

Tel: +44 (0)1908 261511 | Email: info@mechline.com | Web: www.mechline.com