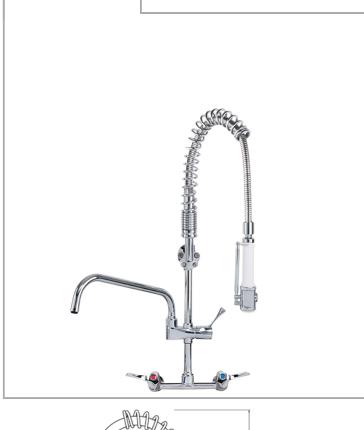

## AQUATECHNIX

AquaTechnix Pre-Rinse Spray (150mm centre). LEVER operated TX-PR-40L base / SUPER SHORT height / BF2 bowl filler H: 613mm

Accreditation: Kiwa KUKreg4 1+ Tap Hole Centres: 150mm

Base: TX-PR-40L

**Bowl Filler:** 300mm bowl filler (BF2)

Controls: Lever Height: Super Short Mount: Panel mounted Pedestal: Twin Water Feed: Twin Connection(s): ½-inch

- Ergonomic in design and functionality
- Modern, hygienic and practical design comes pre-assembled ready to install.
- All assembled models are factory tested up to 6 bar for quality assurance.
- Complete interchangeability between all bodies, spouts and prerinses means that product use can easily be changed on site at a later date.
- Includes PosiStop protected lever and dome heads for long life and reliability for all models and Brass Back Nuts
- Choice of height and bowl filler available
- Built in check valve for backflow protection
- Water saving options for spray gun and bowl filling spout included