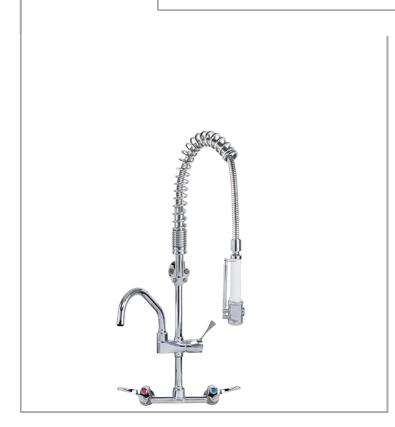

## AQUATECHNIX

AquaTechnix Pre-Rinse Spray. LEVER operated TX-PR-40L base / SUPER SHORT height / BF1 bowl filler H: 613mm

Accreditation: Kiwa KUKreg4 1+ Tap Hole Centres: 180mm

Base: TX-PR-40L

Bowl Filler: 150mm bowl filler (BF1)

Connection(s): ½-inch Controls: Lever Height: Super Short Model Range: TX-40 Mount: Panel mounted Pedestal: Twin

Water Feed: Twin Monobloc