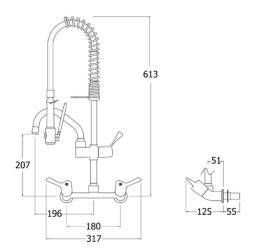

## **TECHNICAL INFO**

- Connection: ½-inch BSP male thread 180mm centres
- 30mm maximum panel thickness
- Hole cut out requirement 25-28mm x2 180mm centres
- Height: 613mm
- Product weight: 3.97kg
- Recommended dynamic water pressure range: 1.5 5 bar. Max hot water temperature 60°C
- Flow rates for all TX-PR-40 models tested at 3 bar pressure: SPRAY GUN WATER-SAVING face plate: 4.52 l/m. SPRAY GUN STANDARD face plate: 10.33 l/m. BOWL FILLER WATER-SAVING diffuser: 3.70 l/m. BOWL FILLER STANDARD diffuser: 9.55 l/m.
- 2 year parts warranty
- Certified to KUK Reg4 1+ by Kiwa
- If this tap or combination tap is installed so that its base is no lower than the spillover level of the receiving vessel (for example, a sink or washbasin), a Type AUK3 air gap is achieved which permits installation of the tap in any premises where backflow protection up to Fluid Category 5 is required at the tap.

Dimensions are in millimeters. If a Cad file is required please visit www.mechline.com.

MECHLINE DEVELOPMENTS LIMITED

Tel: <u>+44 (0)1908 261511</u> | Email: <u>info@mechline.com</u> | Web: <u>www.mechline.com</u>