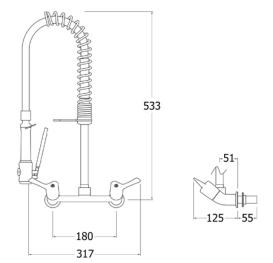

## **TECHNICAL INFO**

- Connection: ½-inch BSP male thread 180mm centres
- 30mm maximum panel thickness
- Hole cut out requirement 25-28mm x2 180mm centres
- Height: 533mm
- Product weight: 3.3kg
- Recommended dynamic water pressure range: 1.5 5 bar. Max hot water temperature 60°C
- Flow rates for all TX-PR-40 models tested at 3 bar pressure: SPRAY GUN WATER-SAVING face plate: 4.52 l/m. SPRAY GUN STANDARD face plate: 10.33 l/m. BOWL FILLER WATER-SAVING diffuser: 3.70 l/m. BOWL FILLER STANDARD diffuser: 9.55 l/m.
- 2 year parts warranty
- Certified to KUK Reg4 1+ by Kiwa
- If this tap or combination tap is installed so that its base is no lower than the spillover level of the receiving vessel (for example, a sink or washbasin), a Type AUK3 air gap is achieved which permits installation of the tap in any premises where backflow protection up to Fluid Category 5 is required at the tap.

Dimensions are in millimeters. If a Cad file is required please visit www.mechline.com.

MECHLINE DEVELOPMENTS LIMITED

Tel: <u>+44 (0)1908 261511</u> | Email: <u>info@mechline.com</u> | Web: <u>www.mechline.com</u>