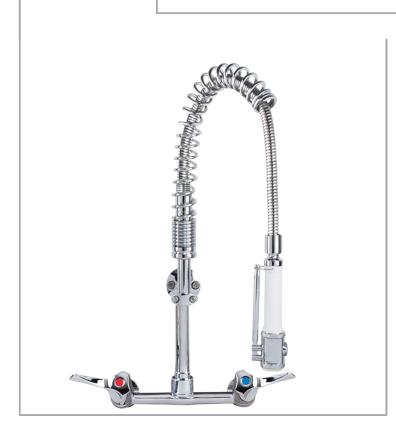

## AQUATECHNIX

AquaTechnix Pre-Rinse Spray. LEVER operated TX-PR-40L base / SUPER SHORT height / No bowl filler H: 533mm

Accreditation: Kiwa KUKreg4 1+ Tap Hole Centres: 180mm

Base: TX-PR-40L

**Bowl Filler:** No bowl filler (BF0)

Connection(s): ½-inch Controls: Lever Height: Super Short Model Range: TX-40 Mount: Panel mounted Pedestal: Twin

Water Feed: Twin Monobloc