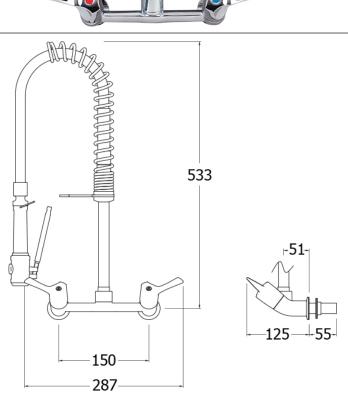

## AQUATECHNIX

AquaTechnix Pre-Rinse Spray (150mm centre). LEVER operated TX-PR-40L base / SUPER SHORT height / No bowl filler H: 533mm

Accreditation: Kiwa KUKreg4 1+
Tap Hole Centres: 150mm
Base: TX-PR-40L
Bowl Filler: No bowl filler (BF0)

Controls: Lever Height: Super Short Mount: Panel mounted Pedestal: Twin Water Feed: Twin Connection(s): ½-inch

## **TECHNICAL INFO**

- Connection: ½-inch BSP male thread
- 30mm maximum panel thickness
- Hole cut out requirement 25-28mm x2 150mm centres
- Height: 533mm
- Product weight: 3.27kg
- Recommended dynamic water pressure range: 1.5 5 bar. Max hot water temperature 60°C
- Flow rates for all TX-PR-40 models tested at 3 bar pressure: SPRAY GUN WATER-SAVING face plate: 4.52 l/m. SPRAY GUN STANDARD face plate: 10.33 l/m. BOWL FILLER WATER-SAVING diffuser: 3.70 l/m. BOWL FILLER STANDARD diffuser: 9.55 l/m.
- 2 year parts warranty
- Certified to KUK Reg4 1+ by Kiwa
- If this tap or combination tap is installed so that its base is no lower than the spillover level of the receiving vessel (for example, a sink or washbasin), a Type AUK3 air gap is achieved which permits installation of the tap in any premises where backflow protection up to Fluid Category 5 is required at the tap.

Dimensions are in millimeters. If a Cad file is required please visit <u>www.mechline.com</u>.

MECHLINE DEVELOPMENTS LIMITED

Tel: +44 (0)1908 261511 | Email: info@mechline.com | Web: www.mechline.com