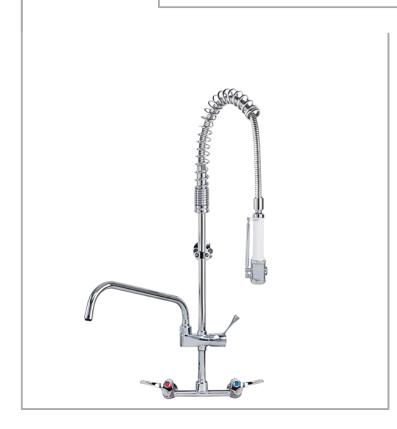

## AQUATECHNIX

AquaTechnix Pre-Rinse Spray. LEVER operated TX-PR-40L base / SHORT height / BF2 bowl filler H: 815mm

Accreditation: Kiwa KUKreg4 1+ Tap Hole Centres: 180mm

Base: TX-PR-40L

**Bowl Filler:** 300mm bowl filler (BF2)

Connection(s): ½-inch Controls: Lever Height: Short Model Range: TX-40 Mount: Panel mounted Pedestal: Twin

Water Feed: Twin Monobloc

- Ergonomic in design and functionality
- Modern, hygienic and practical design comes pre-assembled ready to install.
- All assembled models are factory tested up to 6 bar for quality assurance.
- Complete interchangeability between all bodies, spouts and prerinses means that product use can easily be changed on site at a later date.
- Includes PosiStop protected lever and dome heads for long life and reliability for all models and Brass Back Nuts
- Choice of height and bowl filler available
- Built in check valve for backflow protection
- Water saving options for spray gun and bowl filling spout included