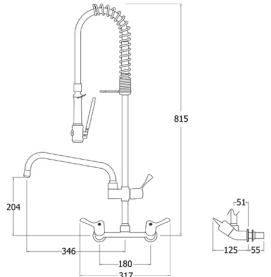

## **TECHNICAL INFO**

- Connection: ½-inch BSP male thread 180mm centres
- 30mm maximum panel thickness
- Hole cut out requirement 25-28mm x2 180mm centres
- Height: 815mm
- Product weight: 4.5kg
- Recommended dynamic water pressure range: 1.5 5 bar. Max hot water temperature 60°C
- Flow rates for all TX-PR-40 models tested at 3 bar pressure:
  SPRAY GUN WATER-SAVING face plate: 4.52 l/m. SPRAY GUN
  STANDARD face plate: 10.33 l/m. BOWL FILLER WATER-SAVING diffuser: 3.70 l/m. BOWL FILLER STANDARD diffuser: 9.55 l/m.
- 2 year parts warranty
- Certified to KUK Reg4 1+ by Kiwa
- If this tap or combination tap is installed so that its base is no lower than the spillover level of the receiving vessel (for example, a sink or washbasin), a Type AUK3 air gap is achieved which permits installation of the tap in any premises where backflow protection up to Fluid Category 5 is required at the tap.

Dimensions are in millimeters. If a Cad file is required please visit www.mechline.com.

MECHLINE DEVELOPMENTS LIMITED

Tel: <u>+44 (0)1908 261511</u> | Email: <u>info@mechline.com</u> | Web: <u>www.mechline.com</u>