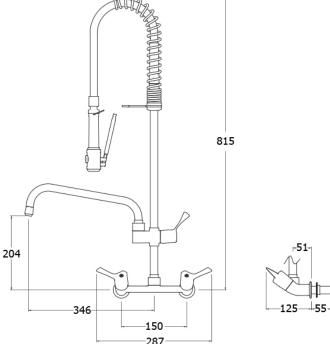

## **TECHNICAL INFO**

- Connection: ½-inch BSP male thread
- 30mm maximum panel thickness
- Hole cut out requirement 25-28mm x2 150mm centres
- Height: 815mm
- Product weight: 4.47kg
- Recommended dynamic water pressure range: 1.5 5 bar. Max hot water temperature 60°C
- Flow rates for all TX-PR-40 models tested at 3 bar pressure: SPRAY GUN WATER-SAVING face plate: 4.52 l/m. SPRAY GUN STANDARD face plate: 10.33 l/m. BOWL FILLER WATER-SAVING diffuser: 3.70 l/m. BOWL FILLER STANDARD diffuser: 9.55 l/m.
- 2 year parts warranty
- Certified to KUK Reg4 1+ by Kiwa
- If this tap or combination tap is installed so that its base is no lower than the spillover level of the receiving vessel (for example, a sink or washbasin), a Type AUK3 air gap is achieved which permits installation of the tap in any premises where backflow protection up to Fluid Category 5 is required at the tap.

Dimensions are in millimeters. If a Cad file is required please visit www.mechline.com.

MECHLINE DEVELOPMENTS LIMITED

Tel: <u>+44 (0)1908 261511</u> | Email: <u>info@mechline.com</u> | Web: <u>www.mechline.com</u>