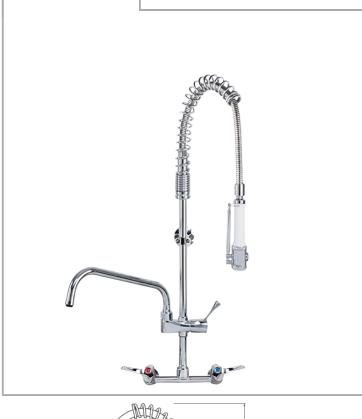

## AquaTechnix TX-PR-40L-SH-BF2-E (150mm centres)

## AQUATECHNIX

AquaTechnix Pre-Rinse Spray (150mm centre). LEVER operated TX-PR-40L base / SHORT height / BF2 bowl filler H: 815mm

Accreditation: Kiwa KUKreg4 1+
Tap Hole Centres: 150mm

**Base:** TX-PR-40L **Bowl Filler:** 300mm bowl filler (BF2)

Controls: Lever Height: Short

Mount: Panel mounted Pedestal: Twin Water Feed: Twin Connection(s): ½-inch