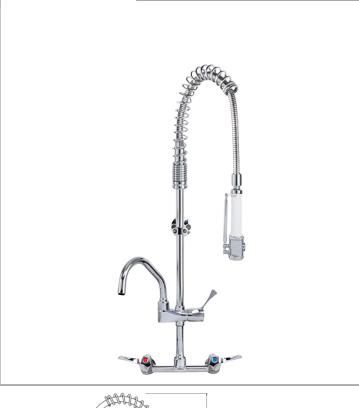

## AquaTechnix TX-PR-40L-SH-BF1-E (150mm centres)

## AQUATECHNIX

AquaTechnix Pre-Rinse Spray (150mm centre). LEVER operated TX-PR-40L base / SHORT height / BF1 bowl filler H: 815mm

Accreditation: Kiwa KUKreg4 1+
Tap Hole Centres: 150mm

**Base:** TX-PR-40L **Bowl Filler:** 150mm bowl filler (BF1)

Controls: Lever Height: Short

Mount: Panel mounted Pedestal: Twin Water Feed: Twin Connection(s): ½-inch