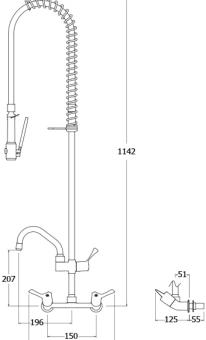

## **TECHNICAL INFO**

- Connection: ½-inch BSP male thread
- 30mm maximum panel thickness
- Hole cut out requirement 25-28mm x2 150mm centres
- Height: 815mm
- Product weight: 4.41kg
- Recommended dynamic water pressure range: 1.5 5 bar. Max hot water temperature 60°C
- Flow rates for all TX-PR-40 models tested at 3 bar pressure: SPRAY GUN WATER-SAVING face plate: 4.52 l/m. SPRAY GUN STANDARD face plate: 10.33 l/m. BOWL FILLER WATER-SAVING diffuser: 3.70 l/m. BOWL FILLER STANDARD diffuser: 9.55 l/m.
- 2 year parts warranty
- Certified to KUK Reg4 1+ by Kiwa
- If this tap or combination tap is installed so that its base is no lower than the spillover level of the receiving vessel (for example, a sink or washbasin), a Type AUK3 air gap is achieved which permits installation of the tap in any premises where backflow protection up to Fluid Category 5 is required at the tap.

Dimensions are in millimeters. If a Cad file is required please visit www.mechline.com.

MECHLINE DEVELOPMENTS LIMITED

Tel: <u>+44 (0)1908 261511</u> | Email: <u>info@mechline.com</u> | Web: <u>www.mechline.com</u>