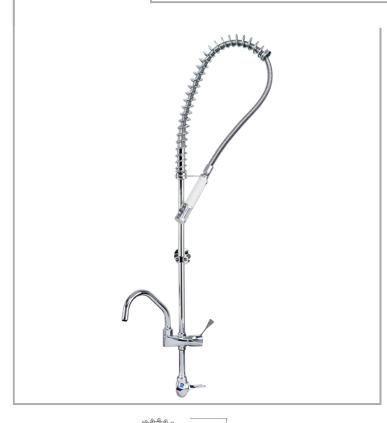

## AquaTechnix TX-PR-15L-ST-BF1

AquaTechnix Pre-Rinse Spray. LEVER operated TX-PR-15L base / STANDARD height / BF1 bowl filler H: 1150mm

Accreditation: Kiwa KUKreg4 1+

Base: TX-PR-15L

Bowl Filler: 150mm bowl filler (BF1)

Connection(s): ½-inch Controls: Lever Height: Standard Model Range: TX-15 Mount: Panel mounted Pedestal: Single

Water Feed: Single Monobloc

## **FEATURES & BENEFITS**

- Ergonomic in design and functionality
- Modern, hygienic and practical design comes pre-assembled ready to install.
- All assembled models are factory tested up to 6 bar for quality assurance.
- Complete interchangeability between all bodies, spouts and prerinses means that product use can easily be changed on site at a later date.
- Includes PosiStop protected lever and dome heads for long life and reliability for all models and Brass Back Nuts
- Choice of height and bowl filler available
- Built in check valve for backflow protection
- Water saving options for spray gun and bowl filling spout included