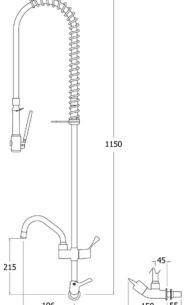

## **TECHNICAL INFO**

- Connection: 1/2-inch BSP male thread
- 30mm maximum panel thickness
- Hole cut out requirement 25-28mm
- Height: 1150mm
- Product weight: 4.44kg
- Recommended dynamic water pressure range: 1.5 5 bar. Max hot water temperature 60°C
- Flow rates for all TX-PR-15 models tested at 3 bar pressure: SPRAY GUN WATER-SAVING face plate: 4.11 l/m. SPRAY GUN STANDARD face plate: 10.84 l/m. BOWL FILLER WATER-SAVING diffuser: 3.71 l/m. BOWL FILLER STANDARD diffuser: 10.31 l/m.
- 2 year parts warranty
- Certified to KUK Reg4 1+ by Kiwa
- If this tap or combination tap is installed so that its base is no lower than the spillover level of the receiving vessel (for example, a sink or washbasin), a Type AUK3 air gap is achieved which permits installation of the tap in any premises where backflow protection up to Fluid Category 5 is required at the tap.

Dimensions are in millimeters. If a Cad file is required please visit www.mechline.com.

MECHLINE DEVELOPMENTS LIMITED

Tel: <u>+44 (0)1908 261511</u> | Email: <u>info@mechline.com</u> | Web: <u>www.mechline.com</u>