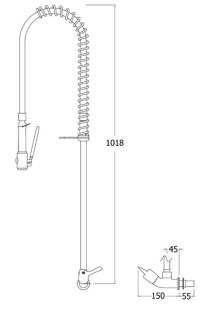

## **TECHNICAL INFO**

- Connection: 1/2-inch BSP male thread
- 30mm maximum panel thickness
- Hole cut out requirement 25-28mm
- Height: 1018mm
- Product weight: 3.62kg
- Recommended dynamic water pressure range: 1.5 5 bar. Max hot water temperature 60°C
- Flow rates for all TX-PR-15 models tested at 3 bar pressure: SPRAY GUN WATER-SAVING face plate: 4.11 l/m. SPRAY GUN STANDARD face plate: 10.84 l/m. BOWL FILLER WATER-SAVING diffuser: 3.71 l/m. BOWL FILLER STANDARD diffuser: 10.31 l/m.
- 2 year parts warranty
- Certified to KUK Reg4 1+ by Kiwa
- If this tap or combination tap is installed so that its base is no lower than the spillover level of the receiving vessel (for example, a sink or washbasin), a Type AUK3 air gap is achieved which permits installation of the tap in any premises where backflow protection up to Fluid Category 5 is required at the tap.

Dimensions are in millimeters. If a Cad file is required please visit <u>www.mechline.com</u>.

MECHLINE DEVELOPMENTS LIMITED

Tel: +44 (0)1908 261511 | Email: info@mechline.com | Web: www.mechline.com