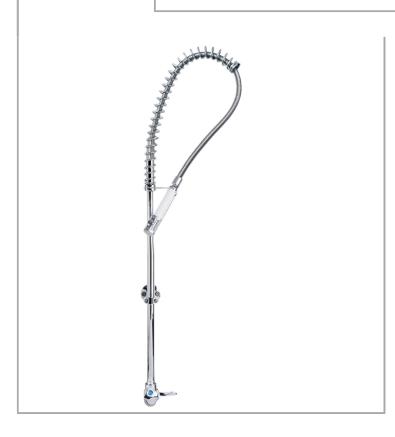

## AQUATECHNIX

AquaTechnix Pre-Rinse Spray. LEVER operated TX-PR-15L base / STANDARD height / No bowl filler H: 1018mm

Accreditation: Kiwa KUKreg4 1+

Base: TX-PR-15L

Bowl Filler: No bowl filler (BF0)

Connection(s): ½-inch Controls: Lever Height: Standard Model Range: TX-15 Mount: Panel mounted Pedestal: Single

Water Feed: Single Monobloc