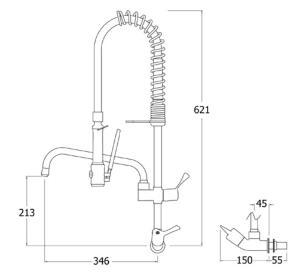

## **TECHNICAL INFO**

- Connection: 1/2-inch BSP male thread
- 30mm maximum panel thickness
- Hole cut out requirement 25-28mm
- Height: 621mm
- Product weight: 3.32kg
- Recommended dynamic water pressure range: 1.5 5 bar. Max hot water temperature 60°C
- Flow rates for all TX-PR-15 models tested at 3 bar pressure: SPRAY GUN WATER-SAVING face plate: 4.11 l/m. SPRAY GUN STANDARD face plate: 10.84 l/m. BOWL FILLER WATER-SAVING diffuser: 3.71 l/m. BOWL FILLER STANDARD diffuser: 10.31 l/m.
- 2 year parts warranty
- Certified to KUK Reg4 1+ by Kiwa
- If this tap or combination tap is installed so that its base is no lower than the spillover level of the receiving vessel (for example, a sink or washbasin), a Type AUK3 air gap is achieved which permits installation of the tap in any premises where backflow protection up to Fluid Category 5 is required at the tap.

Dimensions are in millimeters. If a Cad file is required please visit <u>www.mechline.com</u>.

MECHLINE DEVELOPMENTS LIMITED

Tel: <u>+44 (0)1908 261511</u> | Email: <u>info@mechline.com</u> | Web: <u>www.mechline.com</u>