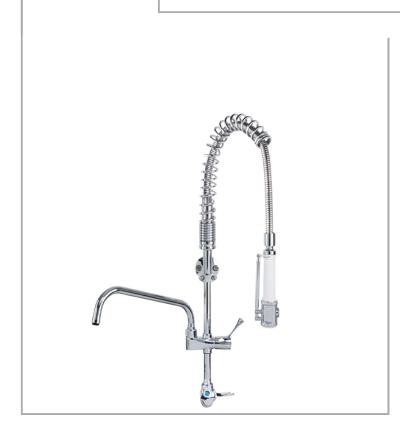

## AQUATECHNIX

AquaTechnix Pre-Rinse Spray. LEVER operated TX-PR-15L base / SUPER SHORT height / BF2 bowl filler H: 621mm

Accreditation: Kiwa KUKreg4 1+

Base: TX-PR-15L

**Bowl Filler:** 300mm bowl filler (BF2)

Connection(s): ½-inch Controls: Lever Height: Super Short Model Range: TX-15 Mount: Panel mounted Pedestal: Single

Water Feed: Single Monobloc

- Ergonomic in design and functionality
- Modern, hygienic and practical design comes pre-assembled ready to install.
- All assembled models are factory tested up to 6 bar for quality assurance.
- Complete interchangeability between all bodies, spouts and prerinses means that product use can easily be changed on site at a later date.
- Includes PosiStop protected lever and dome heads for long life and reliability for all models and Brass Back Nuts
- Choice of height and bowl filler available
- Built in check valve for backflow protection
- Water saving options for spray gun and bowl filling spout included