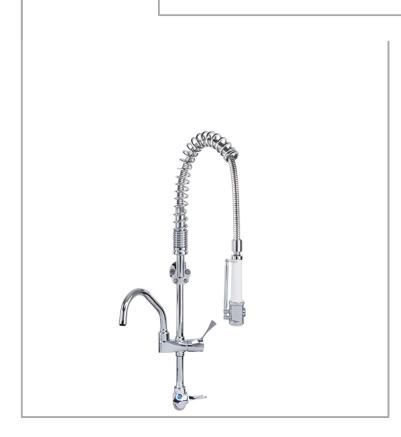

## AquaTechnix TX-PR-15L-SS-BF1

AquaTechnix Pre-Rinse Spray. LEVER operated TX-PR-15L base / SUPER SHORT height / BF1 bowl filler H: 621mm

Accreditation: Kiwa KUKreg4 1+

Base: TX-PR-15L

Bowl Filler: 150mm bowl filler (BF1)

Connection(s): ½-inch Controls: Lever Height: Super Short Model Range: TX-15 Mount: Panel mounted Pedestal: Single

Water Feed: Single Monobloc

- Ergonomic in design and functionality
- Modern, hygienic and practical design comes pre-assembled ready to install.
- All assembled models are factory tested up to 6 bar for quality assurance.
- Complete interchangeability between all bodies, spouts and prerinses means that product use can easily be changed on site at a later date.
- Includes PosiStop protected lever and dome heads for long life and reliability for all models and Brass Back Nuts
- Choice of height and bowl filler available
- Built in check valve for backflow protection
- Water saving options for spray gun and bowl filling spout included