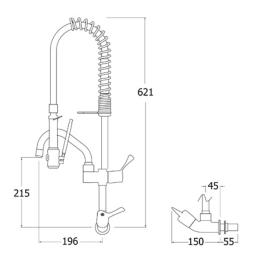

## TECHNICAL INFO

- Connection: ½-inch BSP male thread
- 30mm maximum panel thickness
- Hole cut out requirement 25-28mm
- Height: 621mm
- Product weight: 3.26kg
- Recommended dynamic water pressure range: 1.5 5 bar. Max hot water temperature 60°C
- Flow rates for all TX-PR-15 models tested at 3 bar pressure: SPRAY GUN WATER-SAVING face plate: 4.11 l/m. SPRAY GUN STANDARD face plate: 10.84 l/m. BOWL FILLER WATER-SAVING diffuser: 3.71 l/m. BOWL FILLER STANDARD diffuser: 10.31 l/m.
- 2 year parts warranty
- Certified to KUK Reg4 1+ by Kiwa
- If this tap or combination tap is installed so that its base is no lower than the spillover level of the receiving vessel (for example, a sink or washbasin), a Type AUK3 air gap is achieved which permits installation of the tap in any premises where backflow protection up to Fluid Category 5 is required at the tap.

Dimensions are in millimeters. If a Cad file is required please visit <u>www.mechline.com</u>.

MECHLINE DEVELOPMENTS LIMITED

Tel: <u>+44 (0)1908 261511</u> | Email: <u>info@mechline.com</u> | Web: <u>www.mechline.com</u>