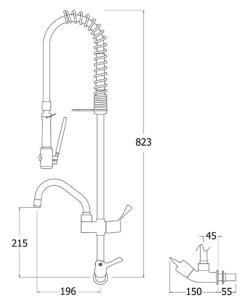

## **TECHNICAL INFO**

- Connection: 1/2-inch BSP male thread
- 30mm maximum panel thickness
- Hole cut out requirement 25-28mm
- Height: 823mm
- Product weight: 3.73kg
- Recommended dynamic water pressure range: 1.5 5 bar. Max hot water temperature 60°C
- Flow rates for all TX-PR-15 models tested at 3 bar pressure: SPRAY GUN WATER-SAVING face plate: 4.11 l/m. SPRAY GUN STANDARD face plate: 10.84 l/m. BOWL FILLER WATER-SAVING diffuser: 3.71 l/m. BOWL FILLER STANDARD diffuser: 10.31 l/m.
- 2 year parts warranty
- Certified to KUK Reg4 1+ by Kiwa
- If this tap or combination tap is installed so that its base is no lower than the spillover level of the receiving vessel (for example, a sink or washbasin), a Type AUK3 air gap is achieved which permits installation of the tap in any premises where backflow protection up to Fluid Category 5 is required at the tap.

Dimensions are in millimeters. If a Cad file is required please visit <u>www.mechline.com</u>.

MECHLINE DEVELOPMENTS LIMITED

Tel: +44 (0)1908 261511 | Email: info@mechline.com | Web: www.mechline.com