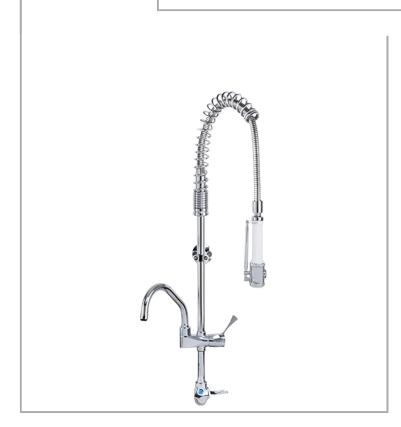

## AQUATECHNIX

AquaTechnix Pre-Rinse Spray. LEVER operated TX-PR-15L base / SHORT height / BF1 bowl filler H: 823mm

Accreditation: Kiwa KUKreg4 1+

Base: TX-PR-15L

**Bowl Filler:** 150mm bowl filler (BF1)

Connection(s): ½-inch Controls: Lever Height: Short Model Range: TX-15 Mount: Panel mounted Pedestal: Single