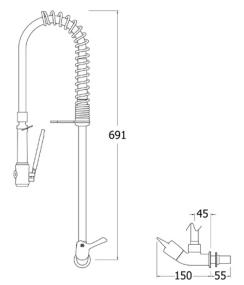

## **TECHNICAL INFO**

- Connection: ½-inch BSP male thread
- 30mm maximum panel thickness
- Hole cut out requirement 25-28mm
- Height: 691mm
- Product weight: 2.82kg
- Recommended dynamic water pressure range: 1.5 5 bar. Max hot water temperature 60°C
- Flow rates for all TX-PR-15 models tested at 3 bar pressure: SPRAY GUN WATER-SAVING face plate: 4.11 l/m. SPRAY GUN STANDARD face plate: 10.84 l/m. BOWL FILLER WATER-SAVING diffuser: 3.71 l/m. BOWL FILLER STANDARD diffuser: 10.31 l/m.
- 2 year parts warranty
- Certified to KUK Reg4 1+ by Kiwa
- If this tap or combination tap is installed so that its base is no lower than the spillover level of the receiving vessel (for example, a sink or washbasin), a Type AUK3 air gap is achieved which permits installation of the tap in any premises where backflow protection up to Fluid Category 5 is required at the tap.

Dimensions are in millimeters. If a Cad file is required please visit <u>www.mechline.com</u>.

MECHLINE DEVELOPMENTS LIMITED

Tel: +44 (0)1908 261511 | Email: info@mechline.com | Web: www.mechline.com