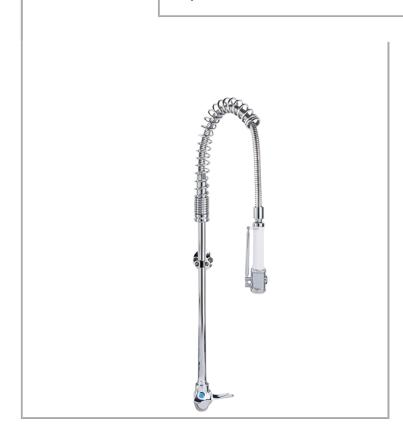

## AQUATECHNIX

AquaTechnix Pre-Rinse Spray. LEVER operated TX-PR-15L base / SHORT height / No bowl filler H: 691mm

Accreditation: Kiwa KUKreg4 1+

Base: TX-PR-15L

**Bowl Filler:** No bowl filler (BF0)

Connection(s): ½-inch Controls: Lever Height: Short Model Range: TX-15 Mount: Panel mounted Pedestal: Single

Water Feed: Single Monobloc

- Ergonomic in design and functionality
- Modern, hygienic and practical design comes pre-assembled ready to install.
- All assembled models are factory tested up to 6 bar for quality assurance.
- Complete interchangeability between all bodies, spouts and prerinses means that product use can easily be changed on site at a later date.
- Includes PosiStop protected lever and dome heads for long life and reliability for all models and Brass Back Nuts
- Choice of height and bowl filler available
- Built in check valve for backflow protection
- Water saving options for spray gun and bowl filling spout included